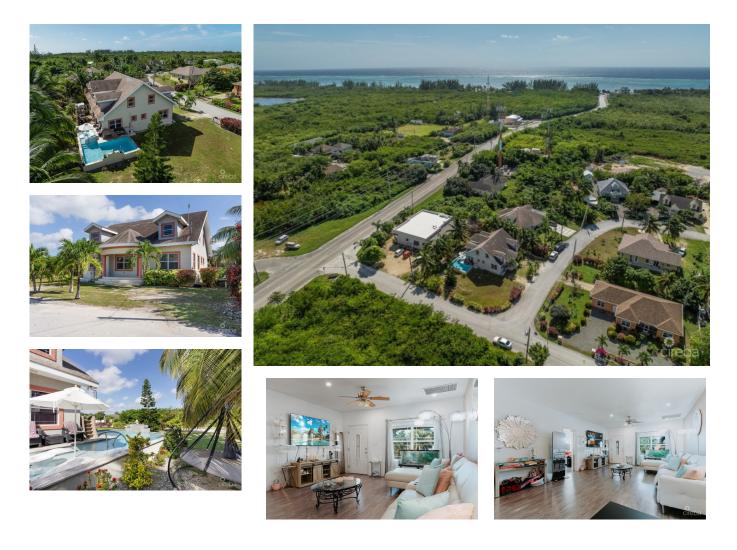

## SINGLE FAMILY HOME - ENTRANCE OF FRANK SOUND

Breakers, Rum Point/Kaibo, Eastern Districts & North Side, Cayman Islands MLS# 418644

## CI\$599,000

Kerri Kanuga 345-916-7020 kerri@tridentproperties.ky Welcome to this large 3-bedroom, 3-bathroom home located at the entrance of the sought-after Stepping Stone community in Frank Sound. Designed with an airy open-concept layout, this 1,676 sq. ft. home is perfect for modern living and entertaining. Upstairs, an additional 1,000 sq. ft. of unfinished space offers incredible potential—transform it into two 1-bedroom apartments for extra income or create the ultimate expansion to your dream home. Nestled on a spacious 0.2525-acre corner lot, the property boasts a large L-shaped pool, perfect for creating your private tropical oasis. Imagine spending your weekends lounging by the pool or hosting unforgettable gatherings in this serene backyard retreat. This property is a rare find, offering endless possibilities for customization and investment in a peaceful, family-friendly neighborhood. Don't wait—schedule your private tour today and make this exceptional home yours!