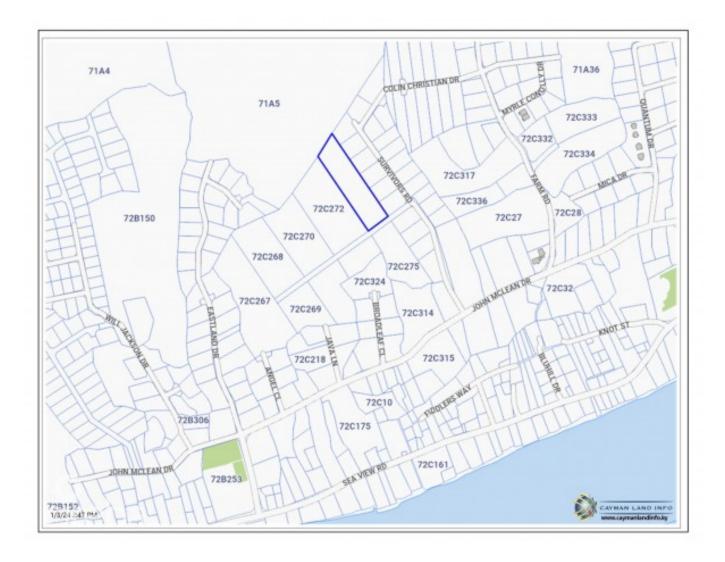

#### CI\$400,000

Kerri Kanuga 345-916-7020 kerri@tridentproperties.ky

Residential developable land north of John McLean Drive generally 5ft above sea level. Suitable for subdivision into seven house lots or 36 apartments

#### Key Details

| Width  | Block & Parcel | Depth  | Block & Parcel | Den |
|--------|----------------|--------|----------------|-----|
| 140.00 | 72C,274        | 540.00 | 72C,274        | No  |

Acreage **1.8100** 

# **Additional Feature**

| Block<br><b>72C</b> | Parcel<br>274 | Views<br><b>Garden View</b> | Zoning<br><b>Medium Density</b><br>Residential |
|---------------------|---------------|-----------------------------|------------------------------------------------|
| Road Frontage       | Soil          |                             |                                                |