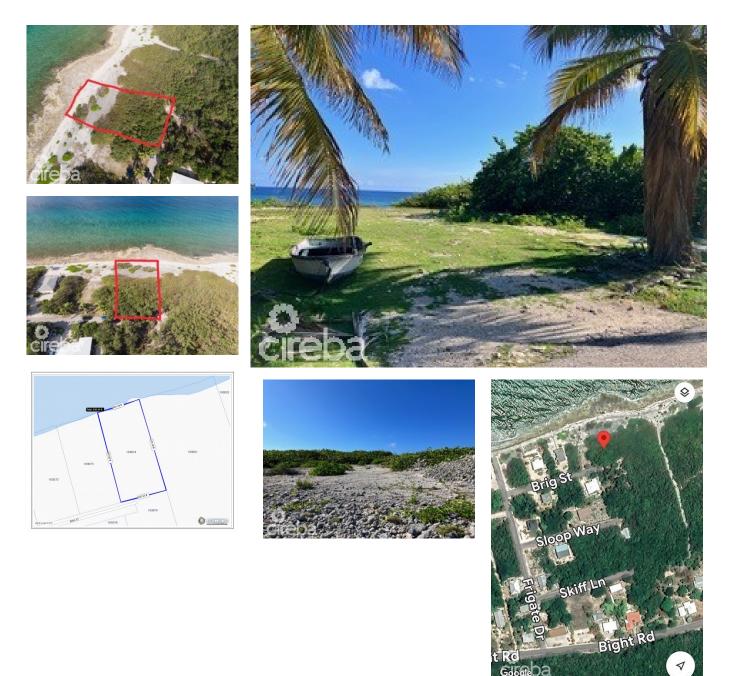

## CI\$375,000

345-916-7020 kerri@tridentproperties.ky This beautiful ocean front property is located on the North side of Cayman Brac. The land has 101.78 ft on the ocean and 107.57 on the road. This property is approximately 12 ft above sea level and has been survey. As an added bonus, this property has planning approval and blue prints for a 3154 sq ft home (blue print and artist rendering of home available on request). This property is ideal for your perfect island home! A unique opportunity to purchase a pre-construction home with planning approval, surveys and structural plans, for a stunning 3154 sq ft home, which includes two self contained studio suites for family, friends or rental income, as well as a beautiful and spacious owners home, all on an ocean front lot in the protected north west of Cayman Brac near Tibbetts Turn - with incredible ocean views.

## **Essential Information**

| Type<br>Land (For Sale) | Status<br><b>Current</b>  |                        | MLS<br><b>418600</b>    |                           | Listing Type<br>Low Density<br>Residential  |
|-------------------------|---------------------------|------------------------|-------------------------|---------------------------|---------------------------------------------|
| Key Details             |                           |                        |                         |                           |                                             |
| Width<br><b>107.00</b>  | Block & Parcel<br>103D,74 | Depth<br><b>213.00</b> |                         | Block & Parcel<br>103D,74 | Den<br><b>No</b>                            |
| Acreage<br>0.5036       |                           |                        |                         |                           |                                             |
| Additional Feature      |                           |                        |                         |                           |                                             |
| Block<br><b>103D</b>    | Parcel<br><b>74</b>       |                        | Views<br><b>Ocean F</b> | ront                      | Zoning<br><b>Low Density</b><br>residential |
| Sea Frontage            | Road Frontage             | 9                      | Soil                    |                           |                                             |