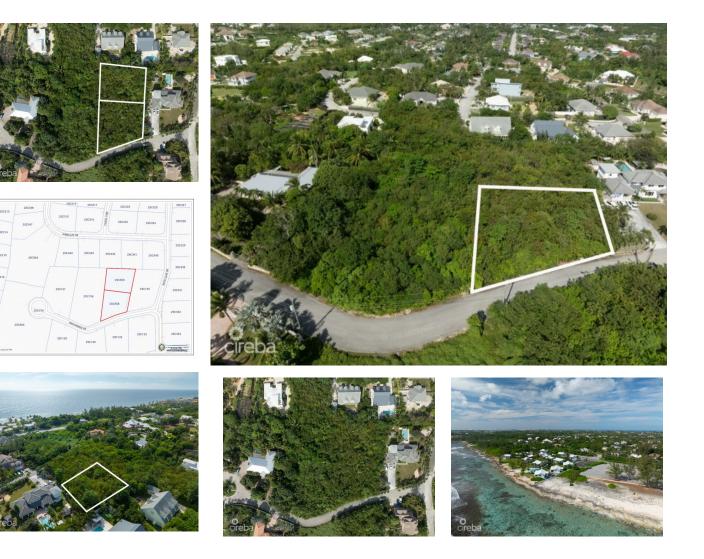

## **RESIDENTIAL LOT, MIDSUMMER DR, 0.60 ACRES**

Spotts, Spotts and Prospect, Cayman Islands MLS# 418590

## CI\$595,000

Kerri Kanuga 345-916-7020 kerri@tridentproperties.ky

Rare Opportunity to Own Prime Land on Midsummer Drive! Nestled in a secluded, upscale neighborhood just minutes from town, this stunning piece 0.60 acres of land offers the perfect setting for your dream home. Situated on high and dry terrain, the property is ready for building, providing peace of mind and endless possibilities. These are 2 lots in one to create your ideal retreat. This rare find in such a sought-after location won't last long! Don't miss out—call today for more information and take the first step toward making this wonderful property yours! Picture Courtesy of CI lands Info

## **Essential Information**

| Type<br><b>Land (For Sale)</b> | Status<br><b>Current</b>      |                                      | MLS<br><b>418590</b> |                               | Listing Type<br>Low Density<br>Residential |
|--------------------------------|-------------------------------|--------------------------------------|----------------------|-------------------------------|--------------------------------------------|
| Key Details                    |                               |                                      |                      |                               |                                            |
| Width<br><b>130.00</b>         | Block & Parcel<br>25C,558/559 | Depth<br><b>215.00</b>               |                      | Block & Parcel<br>25C,558/559 | Den<br><b>No</b>                           |
| Acreage<br><b>0.6132</b>       |                               |                                      |                      |                               |                                            |
| Additional Featur              | e                             |                                      |                      |                               | Block<br><b>25C</b>                        |
| Parcel<br><b>558/559</b>       | Views<br><b>None</b>          | Zoning<br>Low Density<br>residential |                      | Road Frontage<br><b>130</b>   |                                            |