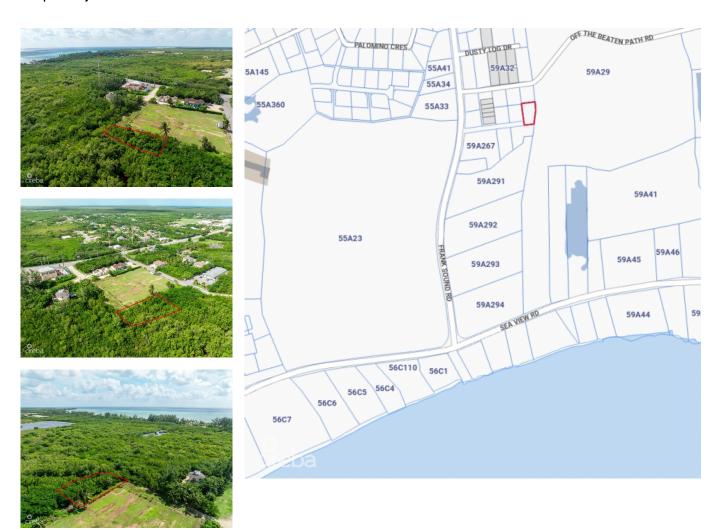

## 0.26 ACRES - ENTRANCE OF FRANK SOUND

Midland East, Rum Point/Kaibo, Eastern Districts & North Side, Cayman Islands MLS# 418586

## CI\$150,000

**Kerri Kanuga** 345-916-7020 kerri@tridentproperties.ky

This oversized 0.26-acre parcel is perfectly situated at the entrance of Frank Sound, offering a fantastic location for your dream home or investment property. Conveniently located near the Frank Sound boat ramp, it's an ideal spot for boating, fishing, and enjoying the serene waters of Grand Cayman. Located on a quiet road at a dead end, making it perfect for those seeking a tranquil lifestyle. The lot's size provides ample space for your custom build, with the added benefit of easy access to nearby amenities and recreational opportunities. Whether you're planning to create your forever home or a smart investment, this prime location offers the best of convenience and seclusion.

## **Essential Information**

Listing Type Type Status MLS Low Density Land (For Sale) **Current** 418586 Residential

**Key Details** 

Width Block & Parcel Depth Block & Parcel Den 140.00 59A,314 90.00 59A,314 No

Acreage 0.2600

**Additional Feature** 

Block 59A

Parcel Zoning Soil Views 314 **Garden View** Low Density Marl

residential