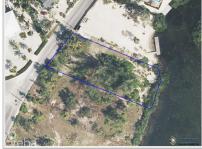

## WATER CAY - WATERFRONT LOT .56 ACRES

Rum Point, Rum Point/Kaibo, Eastern Districts & North Side, Cayman Islands MLS# 418558

## CI\$695,000

345-916-7020 kerri@tridentproperties.ky

Nestled on Water Cay Road in the prestigious Cayman Kai neighbourhood, this prime property offers a serene escape surrounded by luxury homes. Spanning over half an acre, the lot boasts 100 linear feet of shoreline along the picturesque Little Sound, complete with a small sandy beach and expansive views. The land has been partially cleared while preserving mature trees, with added beach sand enhancing the shoreline's charm. This property is well-prepared for future construction and landscaping with water already connected. Whether you envision a dream home or an income-generating property, this exclusive location provides the perfect canvas. Enjoy stunning sunrises and moonrises from your private beach, with spectacular sunset views across the road. Priced to sell, this is an exceptional opportunity to embrace the tranquillity of island living at its finest. Listed below Appraised Market Value!

## **Essential Information**

| Type<br><b>Land (For Sale)</b> | Status<br><b>Current</b>  |                        | MLS<br><b>418558</b> |                           | Listing Type<br>Low Density<br>Residential |  |
|--------------------------------|---------------------------|------------------------|----------------------|---------------------------|--------------------------------------------|--|
| Key Details                    |                           |                        |                      |                           |                                            |  |
| Width<br><b>98.00</b>          | Block & Parcel<br>33E,112 | Depth<br><b>250.00</b> |                      | Block & Parcel<br>33E,112 | Den<br><b>No</b>                           |  |
| Acreage<br><b>0.5600</b>       |                           |                        |                      |                           |                                            |  |
| Additional Feature             |                           |                        |                      |                           |                                            |  |

| Block<br>33E | Parcel<br>112 | Views<br>Canal Front, Water<br>Front | Zoning<br><b>Low Density</b><br>residential |
|--------------|---------------|--------------------------------------|---------------------------------------------|
| Sea Frontage | Road Frontage | Soil                                 |                                             |
| <b>90</b>    | <b>98</b>     | <b>Marl</b>                          |                                             |