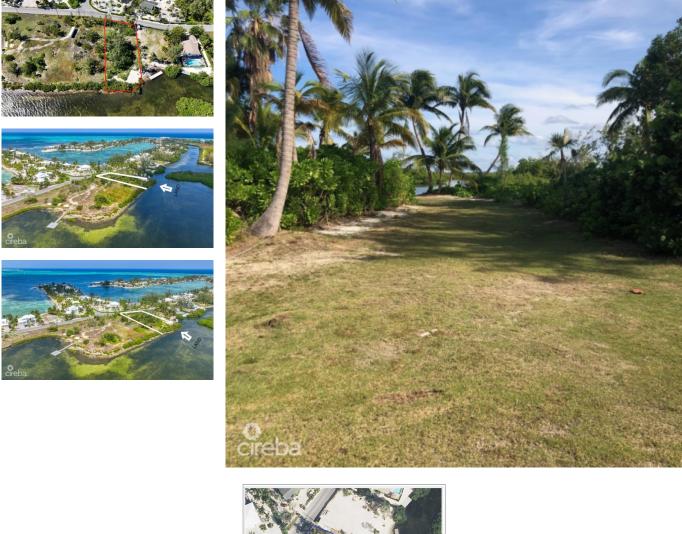

## WATER CAY - WATERFRONT LOT .56 ACRES

Rum Point, Rum Point/Kaibo, Eastern Districts & North Side, Cayman Islands MLS# 418558

## CI\$695,000

345-916-7020 kerri@tridentproperties.ky

Nestled on Water Cay Road in the prestigious Cayman Kai neighbourhood, this prime property offers a serene escape surrounded by luxury homes. Spanning over half an acre, the lot boasts 100 linear feet of shoreline along the picturesque Little Sound, complete with a small sandy beach and expansive views. The land has been partially cleared while preserving mature trees, with added beach sand enhancing the shoreline's charm. This property is well-prepared for future construction and landscaping with water already connected. Whether you envision a dream home or an income-generating property, this exclusive location provides the perfect canvas. Enjoy stunning sunrises and moonrises from your private beach, with spectacular sunset views across the road. Priced to sell, this is an exceptional opportunity to embrace the tranquillity of island living at its finest. Listed below Appraised Market Value!

## **Essential Information**

| Type<br><b>Land (For Sale)</b> | Status<br><b>Current</b>  |                        | MLS<br><b>418558</b> |                           | Listing Type<br>Low Density<br>Residential |  |
|--------------------------------|---------------------------|------------------------|----------------------|---------------------------|--------------------------------------------|--|
| Key Details                    |                           |                        |                      |                           |                                            |  |
| Width<br><b>98.00</b>          | Block & Parcel<br>33E,112 | Depth<br><b>250.00</b> |                      | Block & Parcel<br>33E,112 | Den<br><b>No</b>                           |  |
| Acreage<br><b>0.5600</b>       |                           |                        |                      |                           |                                            |  |
| Additional Feature             |                           |                        |                      |                           |                                            |  |

| Block<br>33E | Parcel<br>112 | Views<br>Canal Front, Water<br>Front | Zoning<br><b>Low Density</b><br>residential |
|--------------|---------------|--------------------------------------|---------------------------------------------|
| Sea Frontage | Road Frontage | Soil                                 |                                             |
| <b>90</b>    | <b>98</b>     | <b>Marl</b>                          |                                             |