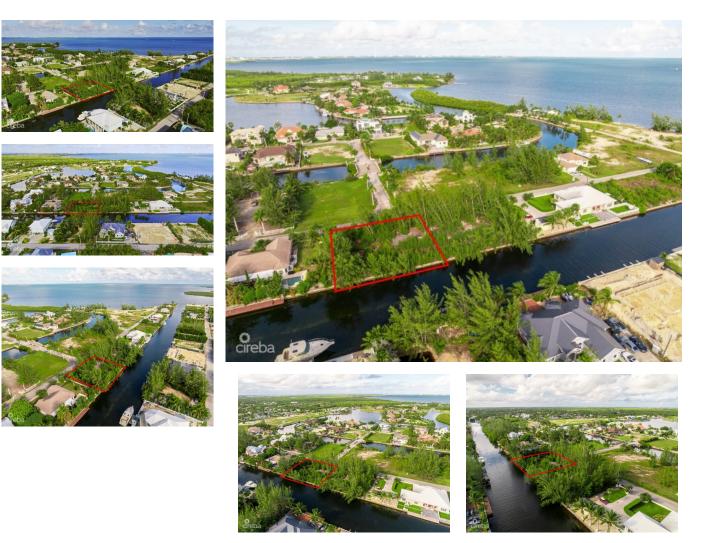

## **CANAL FRONT PARCEL - SUNRISE LANDING**

Savannah, Rum Point/Kaibo, Eastern Districts & North Side, Cayman Islands MLS# 418444

## CI\$329,500

Kerri Kanuga 345-916-7020 kerri@tridentproperties.ky Build your dream home on this prime canal-front lot, nestled in a prestigious neighborhood of high-end residences with direct, easy access to the North Sound. Enjoy the best of Cayman's boating lifestyle right from your doorstep, with quick access to fishing, watersports, and the serene beauty of the North Sound. Plus, this location offers the convenience of being close to all the local amenities of Savannah, including Countryside Shopping Village with its supermarkets, cafes, and shops. This lot offers the ideal blend of luxury, convenience, and lifestyle—perfect for creating a home that takes full advantage of everything this stunning locale has to offer.

## **Essential Information**

| Type<br><b>Land (For Sale)</b> | Status<br><b>Pen/Con</b>    |                        | MLS<br><b>418444</b>    |                           | Listing Type<br>Low Density<br>Residential |
|--------------------------------|-----------------------------|------------------------|-------------------------|---------------------------|--------------------------------------------|
| Key Details                    |                             |                        |                         |                           |                                            |
| Width<br><b>115.00</b>         | Block & Parcel<br>27C,384   | Depth<br><b>110.00</b> |                         | Block & Parcel<br>27C,384 | Den<br><b>No</b>                           |
| Acreage<br>0.2870              |                             |                        |                         |                           |                                            |
| Additional Feature             |                             |                        |                         | Block<br><b>27C</b>       |                                            |
| Parcel<br><b>384</b>           | Views<br><b>Canal Front</b> |                        | Sea Front<br><b>115</b> | tage                      |                                            |