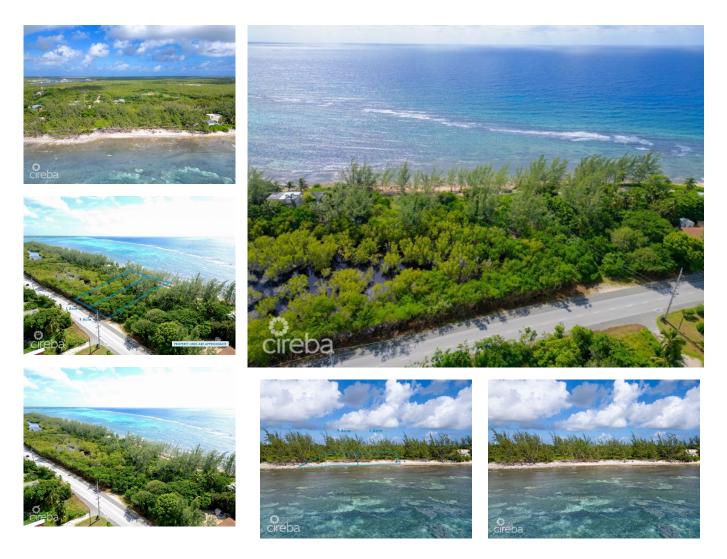

## TRANQUIL BEACHFRONT ACRE PARCEL- REEF PROTECTED WITH WHITE SAND

Breakers, Rum Point/Kaibo, Eastern Districts & North Side, Cayman Islands MLS# 418463

## CI\$528,000

345-916-7020 kerri@tridentproperties.ky A Sandy Seafront Parcel in Breakers, Grand Cayman - A rare Opportunity! Here's your chance to own a slice of paradise on the quiet side of Grand Cayman! This one-acre beachfront parcel in Breakers is a gem—sandy properties at this perfect size doesn't come around often. With south-facing views over the turguoise waters, it's the perfect spot to build your dream estate. The land is level, with a gentle slope from 7 feet at the seaside down to 4 feet on the road side, giving you that ideal balance of elevation and easy access. The best part? This area is reef-protected, which means the waves break farther out, creating a calm and serene beachfront—perfect for relaxing or enjoying the water in peace. Gorgeous sunsets from the beach going over Bodden Town in the distance. At this price, you're getting excellent value for oceanfront land on Grand Cayman. Plus, if you're looking for even more space, the adjoining parcel is also available—nearly double the size if added! Don't miss out on this rare opportunity to own a piece of Grand Cayman's stunning coastline.

## **Essential Information**

| Type<br><b>Land (For Sale)</b> | Status<br><b>Current</b> |                        | MLS<br><b>418463</b>      |                          | Listing Type<br>Low Density<br>Residential  |
|--------------------------------|--------------------------|------------------------|---------------------------|--------------------------|---------------------------------------------|
| Key Details                    |                          |                        |                           |                          |                                             |
| Width<br><b>110.00</b>         | Block & Parcel<br>56B,11 | Depth<br><b>388.00</b> |                           | Block & Parcel<br>56B,11 | Den<br><b>No</b>                            |
| Acreage<br><b>1.0000</b>       |                          |                        |                           |                          |                                             |
| Additional Feature             |                          |                        |                           |                          |                                             |
| Block<br>56B                   | Parcel<br>11             |                        | Views<br><b>Beach F</b> i | ront                     | Zoning<br><b>Low Density</b><br>residential |

Road Frontage Sea Frontage 110 110

Soil Sand