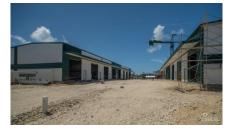

## CI\$598,000

Kerri Kanuga 345-916-7020 kerri@tridentproperties.ky

Introducing an excellent opportunity to own a warehouse unit at Fairmile Warehouses on Dorcy Drive. Unit #C1 is located at the facility's entrance, offering high visibility from Dorcy Drive and close proximity to Owen Roberts International Airport. This unit is part of a brand-new development set for completion in November 2024. Each unit features a 12' wide x 14' tall electric roll-up door, allowing easy access for large vehicles and equipment. It is also equipped with a single 7" x 4" x 8" restroom with a toilet, sink, and extraction fan. Additionally, the units include two pedestrian doors—one at the front and one at the rear—improving flow and accessibility. Constructed with durable steel, the building boasts 26-gauge exterior wall panels and is designed to withstand wind speeds up to 150 mph. The roof consists of 26-gauge galvalume on steel purlins, and the foundation is elevated to +8-0 above MLS, with a sealed concrete finish for added durability. This unit has air conditioning, a rare feature in warehouse spaces. It provides a more comfortable environment for staff and better protection for temperature-sensitive goods. Why pay rent when you could make mortgage payments and invest in owning your own facility?