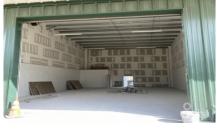

## CI\$598,000

Kerri Kanuga 345-916-7020 kerri@tridentproperties.ky

Introducing an excellent opportunity to own a warehouse unit at Fairmile Warehouses on Dorcy Drive. Unit #C1 is located at the facility's entrance, offering high visibility from Dorcy Drive and close proximity to Owen Roberts International Airport. This unit is part of a brand-new development set for completion in November 2024. Each unit features a 12' wide x 14' tall electric roll-up door, allowing easy access for large vehicles and equipment. It is also equipped with a single 7" x 4" x 8" restroom with a toilet, sink, and extraction fan. Additionally, the units include two pedestrian doors—one at the front and one at the rear—improving flow and accessibility. Constructed with durable steel, the building boasts 26-gauge exterior wall panels and is designed to withstand wind speeds up to 150 mph. The roof consists of 26-gauge galvalume on steel purlins, and the foundation is elevated to +8-0 above MLS, with a sealed concrete finish for added durability. This unit has air conditioning, a rare feature in warehouse spaces. It provides a more comfortable environment for staff and better protection for temperature-sensitive goods. Why pay rent when you could make mortgage payments and invest in owning your own facility?