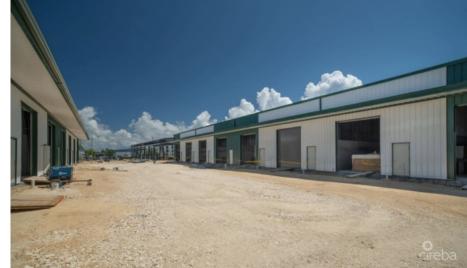

## CI\$598,000

Kerri Kanuga 345-916-7020 kerri@tridentproperties.ky

Introducing an excellent opportunity to own a warehouse unit at Fairmile Warehouses on Dorcy Drive. Unit #C1 is located at the facility's entrance, offering high visibility from Dorcy Drive and close proximity to Owen Roberts International Airport. This unit is part of a brand-new development set for completion in November 2024. Each unit features a 12' wide x 14' tall electric roll-up door, allowing easy access for large vehicles and equipment. It is also equipped with a single 7" x 4" x 8" restroom with a toilet, sink, and extraction fan. Additionally, the units include two pedestrian doors—one at the front and one at the rear—improving flow and accessibility. Constructed with durable steel, the building boasts 26-gauge exterior wall panels and is designed to withstand wind speeds up to 150 mph. The roof consists of 26-gauge galvalume on steel purlins, and the foundation is elevated to +8-0 above MLS, with a sealed concrete finish for added durability. This unit has air conditioning, a rare feature in warehouse spaces. It provides a more comfortable environment for staff and better protection for temperature-sensitive goods. Why pay rent when you could make mortgage payments and invest in owning your own facility?