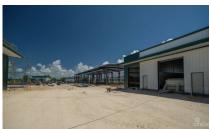

## CI\$598,000

Kerri Kanuga 345-916-7020 kerri@tridentproperties.ky

Introducing an excellent opportunity to own a warehouse unit at Fairmile Warehouses on Dorcy Drive. Unit #C1 is located at the facility's entrance, offering high visibility from Dorcy Drive and close proximity to Owen Roberts International Airport. This unit is part of a brand-new development set for completion in November 2024. Each unit features a 12' wide x 14' tall electric roll-up door, allowing easy access for large vehicles and equipment. It is also equipped with a single 7" x 4" x 8" restroom with a toilet, sink, and extraction fan. Additionally, the units include two pedestrian doors—one at the front and one at the rear—improving flow and accessibility. Constructed with durable steel, the building boasts 26-gauge exterior wall panels and is designed to withstand wind speeds up to 150 mph. The roof consists of 26-gauge galvalume on steel purlins, and the foundation is elevated to +8-0 above MLS, with a sealed concrete finish for added durability. This unit has air conditioning, a rare feature in warehouse spaces. It provides a more comfortable environment for staff and better protection for temperature-sensitive goods. Why pay rent when you could make mortgage payments and invest in owning your own facility?