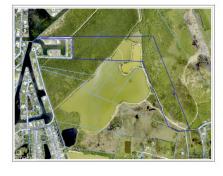

## CI\$5,500,000

Kerri Kanuga 345-916-7020 kerri@tridentproperties.ky

This property offers exceptional development potential, perfectly suited for a large-scale residential project. With a natural lake/pond on site, you have the added benefit of easily sourcing fill for the entire property. The un-improved easement off the East/West Bypass provides direct road access, enhancing the convenience of future development. Zoned for low-density residential use, the property is ideal for creating approximately 120 house lots, each with significant retail value. Alternatively, it could be developed into a middle-income housing community, offering tremendous investment potential in a growing area.

## **Essential Information**

| Type<br><b>Land (For Sale)</b> | Status<br><b>Pen/Con</b>     | MLS<br><b>418</b>                    | 3 <b>327</b>              | Listing Type<br>Low Density<br>Residential |
|--------------------------------|------------------------------|--------------------------------------|---------------------------|--------------------------------------------|
| Key Details                    |                              |                                      |                           |                                            |
| Width<br><b>525.00</b>         | Block & Parcel<br>24D,13REM1 | Depth<br><b>4100.00</b>              | Block & Parcel 24D,13REM1 | Den<br><b>No</b>                           |
| Acreage<br><b>48.0000</b>      |                              |                                      |                           |                                            |
| Additional Feature             |                              |                                      |                           | Block<br><b>24D</b>                        |
| Parcel<br>13REM1               | Views<br><b>Garden View</b>  | Zoning<br>Low Density<br>residential | Soil<br><b>Black</b>      |                                            |