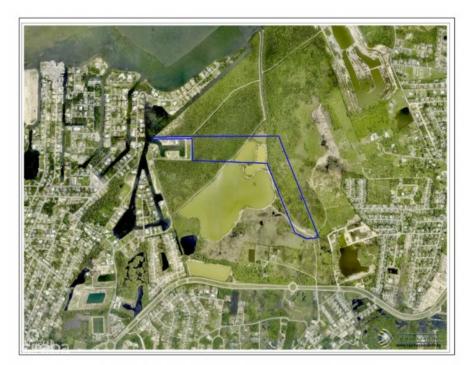

## CI\$5,500,000

Kerri Kanuga 345-916-7020 kerri@tridentproperties.ky

This property offers exceptional development potential, perfectly suited for a large-scale residential project. With a natural lake/pond on site, you have the added benefit of easily sourcing fill for the entire property. The un-improved easement off the East/West Bypass provides direct road access, enhancing the convenience of future development. Zoned for low-density residential use, the property is ideal for creating approximately 120 house lots, each with significant retail value. Alternatively, it could be developed into a middle-income housing community, offering tremendous investment potential in a growing area.

## **Essential Information**

| Type<br><b>Land (For Sale)</b> | Status<br><b>Pen/Con</b>     | MLS<br><b>418</b>                    | 3 <b>327</b>              | Listing Type<br>Low Density<br>Residential |
|--------------------------------|------------------------------|--------------------------------------|---------------------------|--------------------------------------------|
| Key Details                    |                              |                                      |                           |                                            |
| Width<br><b>525.00</b>         | Block & Parcel<br>24D,13REM1 | Depth<br><b>4100.00</b>              | Block & Parcel 24D,13REM1 | Den<br><b>No</b>                           |
| Acreage<br><b>48.0000</b>      |                              |                                      |                           |                                            |
| Additional Feature             |                              |                                      |                           | Block<br><b>24D</b>                        |
| Parcel<br>13REM1               | Views<br><b>Garden View</b>  | Zoning<br>Low Density<br>residential | Soil<br><b>Black</b>      |                                            |