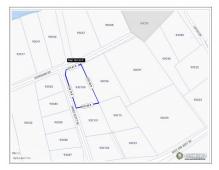

## CI\$138,000

Kerri Kanuga 345-916-7020 kerri@tridentproperties.ky

Prime West end land in a prestigious neighbourhood right across the street from oceanfront lots and a public right of way access to the beach. Possible seaview for a beautiful vacation or rental home with fabulous snorkeling and diving right across the street in a designated Marine Park. Walking distance to all the shops, restaurants, airport and amenities in the West End of Cayman Brac. Build your dream home with Stamp Duty waivers available for development and no Zoning on Cayman Brac.

## **Essential Information**

| Type<br><b>Land (For Sale)</b> | Status<br><b>Current</b>  |                        | MLS<br><b>418303</b>       | Listing Type<br>Low Density<br>Residential |
|--------------------------------|---------------------------|------------------------|----------------------------|--------------------------------------------|
| Key Details                    |                           |                        |                            |                                            |
| Width<br><b>189.00</b>         | Block & Parcel<br>93C,100 | Depth<br><b>107.00</b> | Block & Parcel<br>93C,100  | Den<br><b>No</b>                           |
| Acreage<br><b>0.3913</b>       |                           |                        |                            |                                            |
| Additional Feature             |                           |                        |                            |                                            |
| Block<br><b>93C</b>            | Parcel<br><b>100</b>      |                        | Views<br><b>Water View</b> | Road Frontage<br><b>253</b>                |
| Soil                           |                           |                        |                            |                                            |