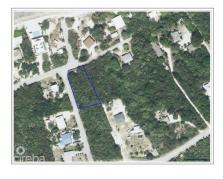

## CI\$138,000

Kerri Kanuga 345-916-7020 kerri@tridentproperties.ky

Prime West end land in a prestigious neighbourhood right across the street from oceanfront lots and a public right of way access to the beach. Possible seaview for a beautiful vacation or rental home with fabulous snorkeling and diving right across the street in a designated Marine Park. Walking distance to all the shops, restaurants, airport and amenities in the West End of Cayman Brac. Build your dream home with Stamp Duty waivers available for development and no Zoning on Cayman Brac.

## **Essential Information**

| Type<br><b>Land (For Sale)</b> | Status<br><b>Current</b>  |                        | MLS<br><b>418303</b>       | Listing Type<br>Low Density<br>Residential |
|--------------------------------|---------------------------|------------------------|----------------------------|--------------------------------------------|
| Key Details                    |                           |                        |                            |                                            |
| Width<br><b>189.00</b>         | Block & Parcel<br>93C,100 | Depth<br><b>107.00</b> | Block & Parcel<br>93C,100  | Den<br><b>No</b>                           |
| Acreage<br><b>0.3913</b>       |                           |                        |                            |                                            |
| Additional Feature             |                           |                        |                            |                                            |
| Block<br><b>93C</b>            | Parcel<br><b>100</b>      |                        | Views<br><b>Water View</b> | Road Frontage<br><b>253</b>                |
| Soil                           |                           |                        |                            |                                            |