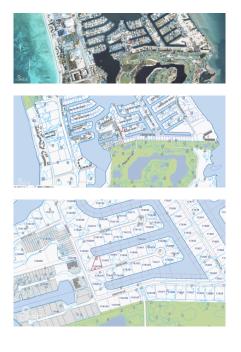

## **CRYSTAL HARBOUR CANAL LOT**

W Bay Bch North, West Bay, Cayman Islands MLS# 418258

## US\$1,145,000

Kerri Kanuga 345-916-7020 kerri@tridentproperties.ky Crystal Harbour is one of Cayman's premier canal-front neighborhoods and a superb location to build your dream home, and it's just 5 minutes to Seven Mile Beach, Camana Bay, golf, restaurants and schools and parks! This is just one of seven remaining lots in this entire area that is for sale at under US\$1.2 million dollars. There simply aren't more canals to build on. This unique shaped lot requires a talented architect and included in the sale are house plans from one of Cayman's celebrated leading architects, Robert Towell. Make this your next address!