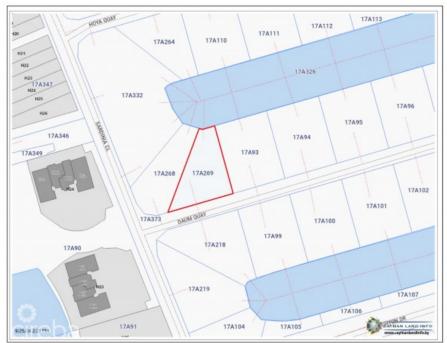

## US\$1,145,000

Kerri Kanuga 345-916-7020 kerri@tridentproperties.ky Crystal Harbour is one of Cayman's premier canal-front neighborhoods and a superb location to build your dream home, and it's just 5 minutes to Seven Mile Beach, Camana Bay, golf, restaurants and schools and parks! This is just one of seven remaining lots in this entire area that is for sale at under US\$1.2 million dollars. There simply aren't more canals to build on. This unique shaped lot requires a talented architect and included in the sale are house plans from one of Cayman's celebrated leading architects, Robert Towell. Make this your next address!

## **Essential Information**

| Type<br><b>Land (For Sale)</b> | Status<br><b>Current</b>            | MLS<br><b>418258</b>                 |                                  | Listing Type<br>Low Density<br>Residential |
|--------------------------------|-------------------------------------|--------------------------------------|----------------------------------|--------------------------------------------|
| Key Details                    |                                     |                                      |                                  |                                            |
| Width<br><b>78.00</b>          | Block & Parcel<br>17A,269           | Depth<br><b>127.00</b>               | Block & Parcel<br><b>17A,269</b> | Den<br><b>No</b>                           |
| Acreage<br><b>0.2296</b>       |                                     |                                      |                                  |                                            |
| Additional Feature             |                                     |                                      |                                  | Block<br><b>17A</b>                        |
| Parcel<br>269                  | Views<br>Canal Front, Canal<br>View | Zoning<br>Low Density<br>residential | Sea Frontage<br><b>30</b>        |                                            |
| Road Frontage                  |                                     |                                      |                                  |                                            |

Road Frontage **78**