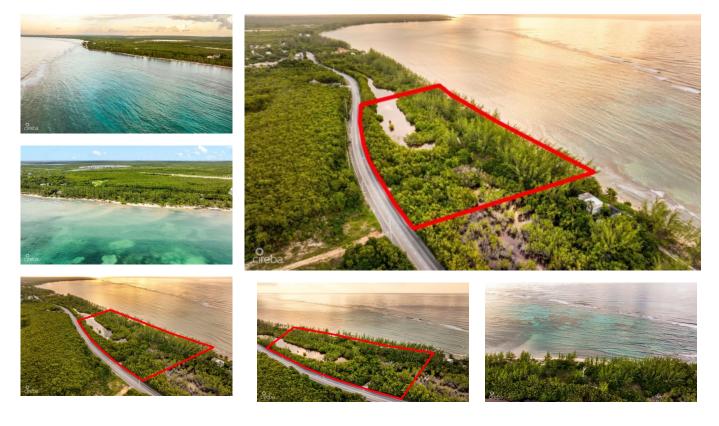

## US\$6,850,000

Discover a prime opportunity to own 9.37 acres of beautiful coastal land in Breakers. This expansive land features 950ft of ocean frontage and stretches 475 feet in depth, offering breathtaking views of the Caribbean Sea with a sandy shoreline. Located on the quieter side of the island, it's the perfect piece of land for a new development that hopes to be tucked away from the hustle and bustle. The lush natural surroundings and direct beach access make it the ideal choice for those seeking to enjoy a relaxed island lifestyle. Where you're looking for a quiet getaway, or a valuable investment, this oceanfront development land in Breakers is not to be missed.

## **Essential Information**

| Type<br>Land (For Sale) | Status<br><b>Current</b>          |                        | MLS<br><b>418252</b> |                                          | Listing Type<br>Low Density<br>Residential |  |  |
|-------------------------|-----------------------------------|------------------------|----------------------|------------------------------------------|--------------------------------------------|--|--|
| Key Details             |                                   |                        |                      |                                          |                                            |  |  |
| Width<br><b>950.00</b>  | Block & Parcel<br>56B,14/15/16/17 | Depth<br><b>475.00</b> |                      | Block & Parcel<br><b>56B,14/15/16/17</b> | Den<br><b>No</b>                           |  |  |
| Acreage<br>9.3700       |                                   |                        |                      |                                          |                                            |  |  |
| Additional Feature      |                                   |                        |                      |                                          |                                            |  |  |

## Additional Feature

| Block<br>56B               | Parcel<br><b>14/15/16/17</b> | Views<br><b>Beach Front, Ocean</b><br>Front | Zoning<br>Low Density<br>residential |  |
|----------------------------|------------------------------|---------------------------------------------|--------------------------------------|--|
| Sea Frontage<br><b>950</b> | Road Frontage<br><b>860</b>  |                                             |                                      |  |