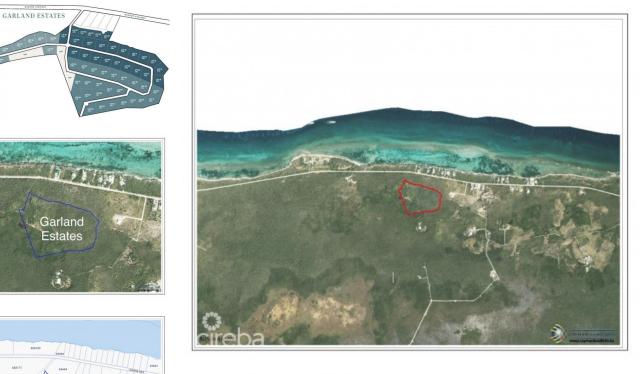

## **GARLAND ESTATES - LOT 8**

N.E. Coast, Rum Point/Kaibo, Eastern Districts & North Side, Cayman Islands MLS# 418168

## CI\$154,000

PHAGE1

Garland Estates

0

Kerri Kanuga 345-916-7020 kerri@tridentproperties.ky

Welcome to Garland Estates Lot 8, a fantastic new subdivision located on the serene North East Coast of the Island, along Queens Highway. This location is one of the most pristine and tranquil parts of the Cayman Islands, offering the perfect backdrop for your investment property, a luxurious getaway home, or the chance to design and build your dream residence. A Hidden Gem on the East Coast Garland Estates is not just about location—it's about lifestyle. Situated near some of the island's most sought-after tourist attractions, such as the Crystal Caves and the Queen Elizabeth II Botanic Park, this area is a haven for nature lovers. Just a short drive away, you'll find Rum Point and Kaibo, offering quick and easy access to Stingray City, Starfish Point, and an array other water activity. Oversized Lots with Endless Possibilities The oversized lots at Garland Estates are truly a rare find. Whether you're looking to make a smart investment or seeking the ideal plot to build your dream home, these lots offer ample space and flexibility to accommodate your vision. For first-time buyers eager to jump on the property ladder, this is an unbeatable opportunity. A Sanctuary Close to Adventure Waking up every morning to the incredible sunrises and the tranquility of the North East Coast. Garland Estates provides the perfect balance of seclusion and accessibility. Whether you want to explore the island's natural wonders or simply relax in your own private sanctuary, this location delivers the best of both worlds. Secure Your Future at Garland Estates Lot 8 Don't miss out on the opportunity to own a piece of paradise. Garland Estates offers convenience, and potential. Perfectly suited for investors, new homeowners, or those looking to create a bespoke living experience, this subdivision is your gateway to an unparalleled island lifestyle. Contact us today to find out more about Garland Estates and how you can secure your own slice of paradise. How do you want to live your life? Photos courtesy of https://www.caymanlandinfo.ky/

## **Additional Feature**

Block **69A** 

Soil **Rock**  Parcel **2H8**  Views Garden View Zoning Agriculture/Residential