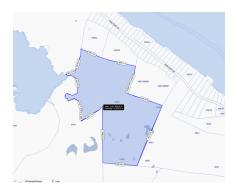

## **80 ACRES RUM POINT DEVELOPMENT PARCEL**

Rum Point, Rum Point/Kaibo, Eastern Districts & North Side, Cayman Islands MLS# 416403

## US\$3,200,000

Kerri Kanuga 345-916-7020 kerri@tridentproperties.ky

Unique Development Opportunity in Rum Point! This impressive 80+ acre parcel is perfectly positioned in the rapidly expanding Northside/Rum Point area of Grand Cayman. Located near The Rum Point Club and Kaibo Yacht Club, this property presents a fantastic canvas for a significant development project. Capitalize on the area's growth potential. Offers encouraged.

## **Essential Information**

| Type<br>Land (For Sale) | Status<br><b>Current</b>       | MLS<br><b>416</b>       |                                | Listing Type<br>Low Density<br>Residential |  |  |
|-------------------------|--------------------------------|-------------------------|--------------------------------|--------------------------------------------|--|--|
| Key Details             |                                |                         |                                |                                            |  |  |
| Width<br><b>1400.00</b> | Block & Parcel<br><b>34A,4</b> | Depth<br><b>1600.00</b> | Block & Parcel<br><b>34A,4</b> | Den<br><b>No</b>                           |  |  |
| Acreage<br>80.0000      |                                |                         |                                |                                            |  |  |
| Additional Feature      |                                |                         |                                |                                            |  |  |
| Block                   | Parcel                         | View                    | S                              | Zonina                                     |  |  |