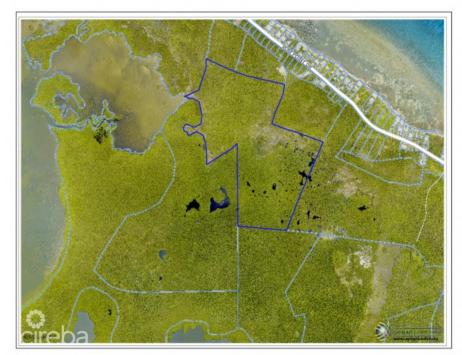

## **80 ACRES RUM POINT DEVELOPMENT PARCEL**

Rum Point, Rum Point/Kaibo, Eastern Districts & North Side, Cayman Islands MLS# 416403

## US\$3,200,000

Kerri Kanuga 345-916-7020 kerri@tridentproperties.ky

Unique Development Opportunity in Rum Point! This impressive 80+ acre parcel is perfectly positioned in the rapidly expanding Northside/Rum Point area of Grand Cayman. Located near The Rum Point Club and Kaibo Yacht Club, this property presents a fantastic canvas for a significant development project. Capitalize on the area's growth potential. Offers encouraged.

## **Essential Information**

| Type<br>Land (For Sale) | Status<br><b>Current</b>       | MLS<br><b>416</b>       |                                | Listing Type<br>Low Density<br>Residential |  |  |
|-------------------------|--------------------------------|-------------------------|--------------------------------|--------------------------------------------|--|--|
| Key Details             |                                |                         |                                |                                            |  |  |
| Width<br><b>1400.00</b> | Block & Parcel<br><b>34A,4</b> | Depth<br><b>1600.00</b> | Block & Parcel<br><b>34A,4</b> | Den<br><b>No</b>                           |  |  |
| Acreage<br>80.0000      |                                |                         |                                |                                            |  |  |
| Additional Feature      |                                |                         |                                |                                            |  |  |
| Block                   | Parcel                         | View                    | S                              | Zonina                                     |  |  |

| Block        | Parcel | Views       | Zoning                  |
|--------------|--------|-------------|-------------------------|
| 34A          | 4      | Garden View | Agriculture/Residential |
|              |        |             |                         |
| Sea Frontage | Soil   |             |                         |
| 70           | Rock   |             |                         |