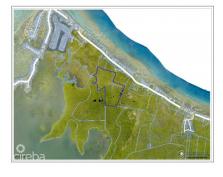

## **80 ACRES RUM POINT DEVELOPMENT PARCEL**

Rum Point, Rum Point/Kaibo, Eastern Districts & North Side, Cayman Islands MLS# 416403

## US\$3,200,000

Kerri Kanuga 345-916-7020 kerri@tridentproperties.ky

Unique Development Opportunity in Rum Point! This impressive 80+ acre parcel is perfectly positioned in the rapidly expanding Northside/Rum Point area of Grand Cayman. Located near The Rum Point Club and Kaibo Yacht Club, this property presents a fantastic canvas for a significant development project. Capitalize on the area's growth potential. Offers encouraged.

## **Essential Information**

| Type<br>Land (For Sale) | Status<br><b>Current</b>       | MLS<br><b>416</b>       |                                | Listing Type<br>Low Density<br>Residential |  |  |
|-------------------------|--------------------------------|-------------------------|--------------------------------|--------------------------------------------|--|--|
| Key Details             |                                |                         |                                |                                            |  |  |
| Width<br><b>1400.00</b> | Block & Parcel<br><b>34A,4</b> | Depth<br><b>1600.00</b> | Block & Parcel<br><b>34A,4</b> | Den<br><b>No</b>                           |  |  |
| Acreage<br>80.0000      |                                |                         |                                |                                            |  |  |
| Additional Feature      |                                |                         |                                |                                            |  |  |
| Block                   | Parcel                         | View                    | S                              | Zonina                                     |  |  |

| Block        | Parcel | Views       | Zoning                  |
|--------------|--------|-------------|-------------------------|
| 34A          | 4      | Garden View | Agriculture/Residential |
|              |        |             |                         |
| Sea Frontage | Soil   |             |                         |
| 70           | Rock   |             |                         |