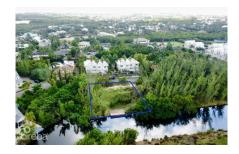

## .36 ACRES CANAL FRONT DEVELOPMENT SITE

Spotts, Spotts and Prospect, Cayman Islands MLS# 417972

## CI\$430,000

**Kerri Kanuga** 345-916-7020 kerri@tridentproperties.ky

Whirlwind Drive is a peaceful and walkable canal community in Omega Bay. This is a large site without covenants and above the density restricted zone further down Whirlwind Dr. past Ribbon Close. Ideal for a private canal home or a multifamily development. Site is filled and fenced, there is a cantilever dock with Water Authority connection. The sale includes a high top aluminum four door reefer unit 53 feet long used for storage. Agent owned.