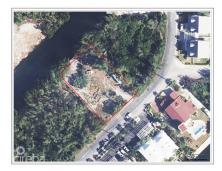

## CI\$430,000

**Kerri Kanuga** 345-916-7020 kerri@tridentproperties.ky

Whirlwind Drive is a peaceful and walkable canal community in Omega Bay. This is a large site without covenants and above the density restricted zone further down Whirlwind Dr. past Ribbon Close. Ideal for a private canal home or a multifamily development. Site is filled and fenced, there is a cantilever dock with Water Authority connection. The sale includes a high top aluminum four door reefer unit 53 feet long used for storage. Agent owned.

Acreage **0.3590** 

**Additional Feature** 

Block Parcel Views Zoning

24E 311 Canal Front Low Density residential

Sea Frontage Road Frontage Soil **100** Marl