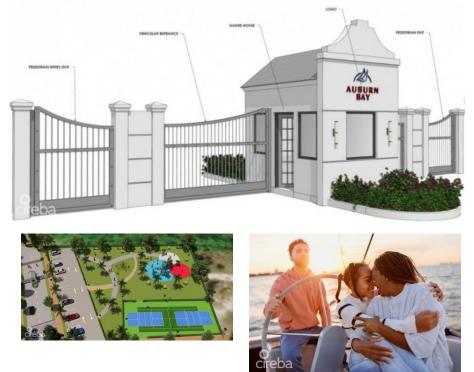

## CI\$389,000

345-916-7020 kerri@tridentproperties.ky This new waterfront community just minutes from the North Sound and Grand Harbor is family friendly with a community pool, green space with walking paths, children's playground, gym, tennis & pickleball courts. For optimal dock installation home builders will enjoy the benefits of durable keystone sea wall on the deep and wide canal. Underground utilities are underway and lots will be cleared and filled ready to build in Q1 2025, but don't wait, get in early as price reflects construction to make lot ready for building the home of your dreams! The Covenants in place will protect your investment for generations to come. Lot 7 perfectly faces west, so taking in beautiful sunsets will be the best way to top off your day boating on the North Sound. Contact us today to learn all about this fabulous family community that stands out above the others.