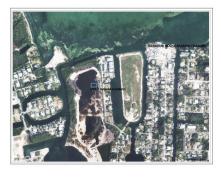

## SUN KISSED CANAL FRONT LOT

Prospect, Spotts and Prospect, Cayman Islands MLS# 417946

## CI\$389,000

345-916-7020 kerri@tridentproperties.ky This new waterfront community just minutes from the North Sound and Grand Harbor is family friendly with a community pool, green space with walking paths, children's playground, gym, tennis & pickleball courts. For optimal dock installation home builders will enjoy the benefits of durable keystone sea wall on the deep and wide canal. Underground utilities are underway and lots will be cleared and filled ready to build in Q1 2025, but don't wait, get in early as price reflects construction to make lot ready for building the home of your dreams! The Covenants in place will protect your investment for generations to come. Lot 7 perfectly faces west, so taking in beautiful sunsets will be the best way to top off your day boating on the North Sound. Contact us today to learn all about this fabulous family community that stands out above the others.