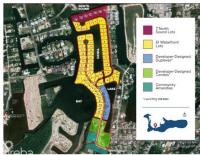

## CI\$389,000

345-916-7020 kerri@tridentproperties.ky This new waterfront community just minutes from the North Sound and Grand Harbor is family friendly with a community pool, green space with walking paths, children's playground, gym, tennis & pickleball courts. For optimal dock installation home builders will enjoy the benefits of durable keystone sea wall on the deep and wide canal. Underground utilities are underway and lots will be cleared and filled ready to build in Q1 2025, but don't wait, get in early as price reflects construction to make lot ready for building the home of your dreams! The Covenants in place will protect your investment for generations to come. Lot 7 perfectly faces west, so taking in beautiful sunsets will be the best way to top off your day boating on the North Sound. Contact us today to learn all about this fabulous family community that stands out above the others.