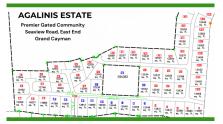

## AGALINIS ESTATES - GATED COMMUNITY ON SEAVIEW ROAD - DUPLEX LOT 10

Midland East, Rum Point/Kaibo, Eastern Districts & North Side, Cayman Islands MLS# 417788

## CI\$176,820

**Kerri Kanuga** 345-916-7020 kerri@tridentproperties.ky

Welcome to Agalinis Estates, a premier gated community on Seaview Road, East End, featuring prime residential lots for sale. Just half a mile up from the Frank Sound Junction, lots will be cleared, filled, and equipped with underground utilities, making them ready for construction. These lots are ideal for single-family homes or duplexes providing more flexibility in home design. This phased development will feature 164 lots spreading over 101 acres, with 23 acres dedicated to preserving the Agalinis Kingsii, home to the rare endemic plant of the same name. Residents will have convenient access to nearby beaches, Clifton Hunter High School, and just 2 miles from Health City. This development offers a peaceful retreat from the hustle and bustle of Cayman, providing a breath of fresh air where you can truly feel at home. With introductory affordable pricing, this is an excellent investment opportunity and a perfect way to enter the property market. The community will be safeguarded for years to come, with robust covenants, ensuring the security and appreciation of your property value. Get in touch for more details.