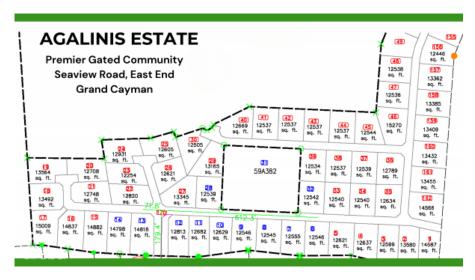

## CI\$175,560

**Kerri Kanuga** 345-916-7020 kerri@tridentproperties.ky

Welcome to Agalinis Estates, a premier gated community on Seaview Road, East End, featuring prime residential lots for sale. Just half a mile up from the Frank Sound Junction, lots will be cleared, filled, and equipped with underground utilities, making them ready for construction. These lots are ideal for single-family homes or duplexes providing more flexibility in home design. This phased development will feature 164 lots spreading over 101 acres, with 23 acres dedicated to preserving the Agalinis Kingsii, home to the rare endemic plant of the same name. Residents will have convenient access to nearby beaches, Clifton Hunter High School, and just 2 miles from Health City. This development offers a peaceful retreat from the hustle and bustle of Cayman, providing a breath of fresh air where you can truly feel at home. With introductory affordable pricing, this is an excellent investment opportunity and a perfect way to enter the property market. The community will be safeguarded for years to come, with robust covenants, ensuring the security and appreciation of your property value. Get in touch for more details.

## **Essential Information**

Listing Type Туре Status MLS **Low Density** Land (For Sale) Pen/Con 417789 Residential

**Key Details** 

Width Block & Parcel Depth Block & Parcel Den 1.00 59A,383-L9 1.00 59A,383-L9 No

Acreage 0.2879

**Additional Feature** Block

Parcel 383-L9 59A

Road Frontage Soil Other Views Zoning Low Density Garden View, Inland residential