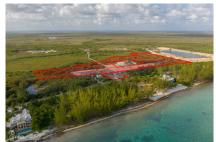

## CI\$175,560

**Kerri Kanuga** 345-916-7020 kerri@tridentproperties.ky

Welcome to Agalinis Estates, a premier gated community on Seaview Road, East End, featuring prime residential lots for sale. Just half a mile up from the Frank Sound Junction, lots will be cleared, filled, and equipped with underground utilities, making them ready for construction. These lots are ideal for single-family homes or duplexes providing more flexibility in home design. This phased development will feature 164 lots spreading over 101 acres, with 23 acres dedicated to preserving the Agalinis Kingsii, home to the rare endemic plant of the same name. Residents will have convenient access to nearby beaches, Clifton Hunter High School, and just 2 miles from Health City. This development offers a peaceful retreat from the hustle and bustle of Cayman, providing a breath of fresh air where you can truly feel at home. With introductory affordable pricing, this is an excellent investment opportunity and a perfect way to enter the property market. The community will be safeguarded for years to come, with robust covenants, ensuring the security and appreciation of your property value. Get in touch for more details.