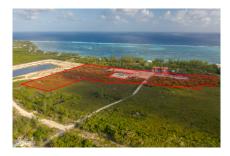

## CI\$175,560

**Kerri Kanuga** 345-916-7020 kerri@tridentproperties.ky

Welcome to Agalinis Estates, a premier gated community on Seaview Road, East End, featuring prime residential lots for sale. Just half a mile up from the Frank Sound Junction, lots will be cleared, filled, and equipped with underground utilities, making them ready for construction. These lots are ideal for single-family homes or duplexes providing more flexibility in home design. This phased development will feature 164 lots spreading over 101 acres, with 23 acres dedicated to preserving the Agalinis Kingsii, home to the rare endemic plant of the same name. Residents will have convenient access to nearby beaches, Clifton Hunter High School, and just 2 miles from Health City. This development offers a peaceful retreat from the hustle and bustle of Cayman, providing a breath of fresh air where you can truly feel at home. With introductory affordable pricing, this is an excellent investment opportunity and a perfect way to enter the property market. The community will be safeguarded for years to come, with robust covenants, ensuring the security and appreciation of your property value. Get in touch for more details.