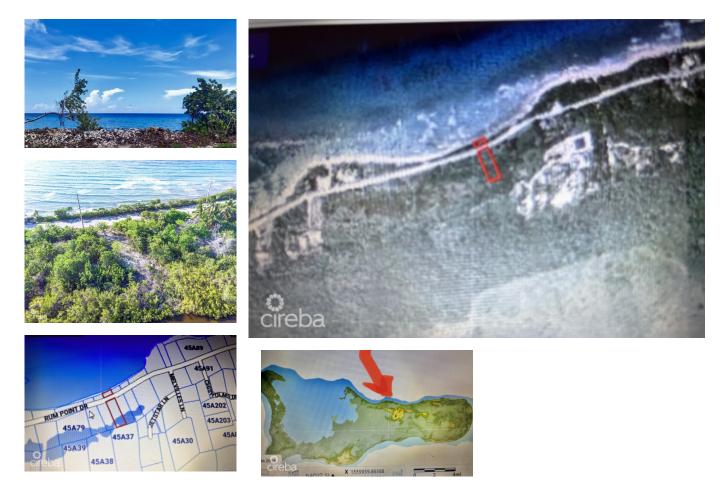

## **OCEAN FRONT PARCEL ON RUMPOINT DRIVE**

North Side, Rum Point/Kaibo, Eastern Districts & North Side, Cayman Islands MLS# 417575

## CI\$195,000

Kerri Kanuga 345-916-7020 kerri@tridentproperties.ky

Nestled just steps away from the renowned Rum Point and its array of amenities, this oceanfront property in the Grand Cayman Islands offers an exceptional opportunity to build your dream villa. With its proximity to Rum Point's attractions and conveniences, including restaurants, water sports, and beach bars, this location provides the perfect blend of relaxation and entertainment. Whether you're seeking a tranquil retreat or an active getaway, this is your chance to own a slice of paradise in one of the Caribbean's most sought-after destinations.

## **Essential Information**

| Type<br>Land (For Sale) | Status<br><b>New</b>      | ML<br><b>41</b>        | _S<br>. <b>7575</b>              | Listing Type<br>Med Density<br>Residential |  |  |
|-------------------------|---------------------------|------------------------|----------------------------------|--------------------------------------------|--|--|
| Key Details             |                           |                        |                                  |                                            |  |  |
| Width<br><b>72.00</b>   | Block & Parcel<br>45A,209 | Depth<br><b>277.84</b> | Block & Parcel<br><b>45A,209</b> | Den<br><b>No</b>                           |  |  |
| Acreage<br>0.3900       |                           |                        |                                  |                                            |  |  |
| Additional Feature      |                           |                        |                                  |                                            |  |  |
|                         | ature                     |                        |                                  |                                            |  |  |
| Block                   | Parcel                    | Vie                    | ews                              | Zoning                                     |  |  |

| Block                     | Parcel                     | Views                       | Zoning                        |
|---------------------------|----------------------------|-----------------------------|-------------------------------|
| 45A                       | 209                        | Beach Front, Water<br>Front | Medium Density<br>Residential |
| Sea Frontage<br><b>72</b> | Road Frontage<br><b>72</b> |                             |                               |