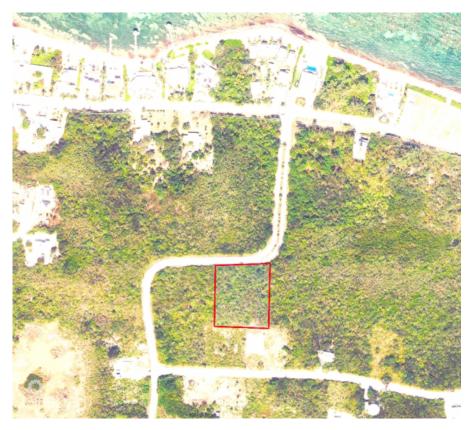

## 0.96 ACRE - SPLENDID VIEW - NORTHSIDE - MEDIUM DENSITY

North Side, Rum Point/Kaibo, Eastern Districts & North Side, Cayman Islands MLS# 417552

## CI\$305,000

Kerri Kanuga 345-916-7020 kerri@tridentproperties.ky

This 0.96-acre lot is located in the desirable area of North Side, on Splendid View Blvd. Zoned for medium-density residential use, this well-shaped property is perfect for building multi-unit homes or apartment complex. This lot represents a lucrative opportunity for developers seeking to invest in a growing neighborhood. With its optimal size and location, it offers the potential for a significant return on investment through the development of sought-after residential units. Whether you're looking to build a compact residential complex or a series of multi-family units, this property on Splendid View Blvd provides a versatile foundation for a profitable development project in a thriving community. Secure your next successful real estate venture by considering this premier North side location.

## **Essential Information**

| Type<br>Land (For Sale) | Status<br><b>Curre</b>                          |                             | MLS<br><b>417552</b> |                                  | Listing Type<br><b>Med Density</b><br>Residential |
|-------------------------|-------------------------------------------------|-----------------------------|----------------------|----------------------------------|---------------------------------------------------|
| Key Details             |                                                 |                             |                      |                                  |                                                   |
| Width<br><b>191.00</b>  | Block & Parcel<br><b>49B,187</b>                | Depth<br><b>226.00</b>      |                      | Block & Parcel<br><b>49B,187</b> | Den<br><b>No</b>                                  |
| Acreage<br>0.9676       |                                                 |                             |                      |                                  |                                                   |
| Additional Feature      |                                                 |                             |                      | Block<br><b>49B</b>              | Parcel<br><b>187</b>                              |
| Views<br>Garden View    | Zoning<br><b>Medium Density<br/>Residential</b> | Road Frontage<br><b>191</b> | Soil<br><b>Other</b> |                                  |                                                   |