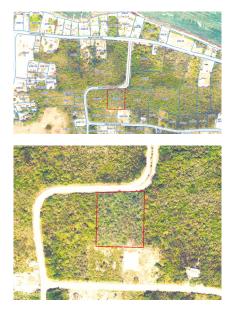

## 0.96 ACRE - SPLENDID VIEW - NORTHSIDE - MEDIUM DENSITY

North Side, Rum Point/Kaibo, Eastern Districts & North Side, Cayman Islands MLS# 417552

## CI\$305,000

Kerri Kanuga 345-916-7020 kerri@tridentproperties.ky

This 0.96-acre lot is located in the desirable area of North Side, on Splendid View Blvd. Zoned for medium-density residential use, this well-shaped property is perfect for building multi-unit homes or apartment complex. This lot represents a lucrative opportunity for developers seeking to invest in a growing neighborhood. With its optimal size and location, it offers the potential for a significant return on investment through the development of sought-after residential units. Whether you're looking to build a compact residential complex or a series of multi-family units, this property on Splendid View Blvd provides a versatile foundation for a profitable development project in a thriving community. Secure your next successful real estate venture by considering this premier North side location.

## **Essential Information**

| Type<br>Land (For Sale) | Status<br><b>Curre</b>                          |                             | MLS<br><b>417552</b> |                                  | Listing Type<br><b>Med Density</b><br>Residential |
|-------------------------|-------------------------------------------------|-----------------------------|----------------------|----------------------------------|---------------------------------------------------|
| Key Details             |                                                 |                             |                      |                                  |                                                   |
| Width<br><b>191.00</b>  | Block & Parcel<br><b>49B,187</b>                | Depth<br><b>226.00</b>      |                      | Block & Parcel<br><b>49B,187</b> | Den<br><b>No</b>                                  |
| Acreage<br>0.9676       |                                                 |                             |                      |                                  |                                                   |
| Additional Feature      |                                                 |                             |                      | Block<br><b>49B</b>              | Parcel<br><b>187</b>                              |
| Views<br>Garden View    | Zoning<br><b>Medium Density<br/>Residential</b> | Road Frontage<br><b>191</b> | Soil<br><b>Other</b> |                                  |                                                   |