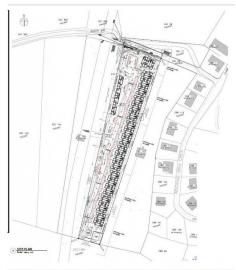

## CI\$435,000

29

Copyright © 2024 Trident Properties.

Crafted By: 🐭 WING CMS

Kerri Kanuga 345-916-7020 kerri@tridentproperties.ky

Looking for a family home or investment property under C.I. \$450,000.00 where strata fees aren't almost like taking out a 2nd mortgage? Off the beaten path and away from the hustle of core George Town but still within close proximities of Country Side shopping complex on one side, Grand Harbour Shopping Complex & the newly built Harbour Walk on the other side with restaurants, grocery stores, cafés, Hardware store, and much more business conveniently located within a 10-minute radius' 5minute drive to Spotts beach. This modern 2-bedroom. 2 bath with a sizeable den in Spotts Newlands is well suited for anyone looking for an affordable home in a gated development, with modern appliances, high ceilings, peaceful and lusciously filled with greenery, multiple gazebos with outdoor barbeque facilities, in a quiet neighborhood. The location is accessible from both the Savannah bypass & Spotts road and has an expected completion date of late 2025. If you're looking for an affordable first home or investment without breaking the bank and this sounds good to you let me introduce you to The Landing.

| Block & Parcel | Den | Year Built |
|----------------|-----|------------|
| 25C,146D19     | Νο  | 2025       |