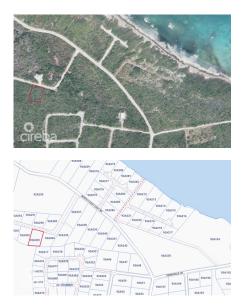

## LITTLE CAYMAN LOT 0.38 EAST END

Little Cayman East, Cayman Brac and Little Cayman, Cayman Islands MLS# 417515

## **Essential Information**

| Type<br><b>Land (For Sale)</b> | Status<br><b>Current</b>  |                        | MLS<br><b>417515</b> |                           | Listing Type<br><b>Little</b><br>Cayman/Cayman Brac |
|--------------------------------|---------------------------|------------------------|----------------------|---------------------------|-----------------------------------------------------|
| Key Details                    |                           |                        |                      |                           |                                                     |
| Width<br><b>110.00</b>         | Block & Parcel<br>92A,303 | Depth<br><b>160.00</b> |                      | Block & Parcel<br>92A,303 | Den<br><b>No</b>                                    |
| Acreage<br><b>0.3800</b>       |                           |                        |                      |                           |                                                     |

| Additional |  |
|------------|--|
| Feature    |  |

Block **92A**  Parcel **303**  Views **Inland** 

Road Frontage 110