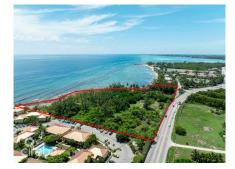

## PRIME OCEANFRONT DEVELOPMENT OPPORTUNITY - SUNSET BAY

Spotts, Spotts and Prospect, Cayman Islands MLS# 417475

## US\$19,000,000

Presenting an Extraordinary Oceanfront Development Opportunity! This remarkable land parcel spans an expansive 8.3 acres, boasting an impressive 1,000 linear feet of ocean frontage to the south, offering breathtaking views and vast potential for development. With 740 linear feet of road frontage onto both Prospect Point Road and Shamrock Road, accessibility is seamless, ensuring convenience for future residents and visitors alike. Zoned as Beach Resort/Residential, this property serves as a blank canvas for discerning developers. Whether envisioned as a luxurious retirement community, an exclusive resort destination, luxury apartments or a tranquil coastal retreat, this property provides an ideal foundation for a remarkable development. Equipped with a comprehensive conceptual design package and drawings for a retirement village, developers will have a valuable head start in meeting the growing demand for upscale retirement living (view concept package in the link above). Nestled amidst natural reefs, this parcel offers serene bay views to the west, creating a picturesque backdrop for relaxation and recreation. Residents can indulge in leisurely strolls along the sandy beach area near the western boundary, immersing themselves in the tranquility of coastal living. With its prime location, detailed conceptual design package, and unparalleled sunset views, this property is poised to capture the attention of investors and developers alike. Don't miss out on this exceptional opportunity—reach out to us today for more information and to unlock the potential of this remarkable investment. www.youtube.com/watch?v=V blBKKYD8c