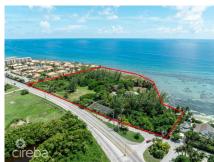

## PRIME OCEANFRONT DEVELOPMENT OPPORTUNITY - SUNSET BAY

Spotts, Spotts and Prospect, Cayman Islands MLS# 417475

## US\$19,000,000

Presenting an Extraordinary Oceanfront Development Opportunity! This remarkable land parcel spans an expansive 8.3 acres, boasting an impressive 1,000 linear feet of ocean frontage to the south, offering breathtaking views and vast potential for development. With 740 linear feet of road frontage onto both Prospect Point Road and Shamrock Road, accessibility is seamless, ensuring convenience for future residents and visitors alike. Zoned as Beach Resort/Residential, this property serves as a blank canvas for discerning developers. Whether envisioned as a luxurious retirement community, an exclusive resort destination, luxury apartments or a tranquil coastal retreat, this property provides an ideal foundation for a remarkable development. Equipped with a comprehensive conceptual design package and drawings for a retirement village, developers will have a valuable head start in meeting the growing demand for upscale retirement living (view concept package in the link above). Nestled amidst natural reefs, this parcel offers serene bay views to the west, creating a picturesque backdrop for relaxation and recreation. Residents can indulge in leisurely strolls along the sandy beach area near the western boundary, immersing themselves in the tranquility of coastal living. With its prime location, detailed conceptual design package, and unparalleled sunset views, this property is poised to capture the attention of investors and developers alike. Don't miss out on this exceptional opportunity—reach out to us today for more information and to unlock the potential of this remarkable investment. www.youtube.com/watch?v=V blBKKYD8c