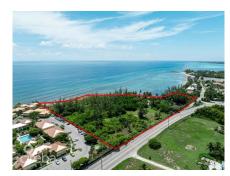

## PRIME OCEANFRONT DEVELOPMENT OPPORTUNITY - SUNSET BAY

Spotts, Spotts and Prospect, Cayman Islands MLS# 417475

## US\$19,000,000

Presenting an Extraordinary Oceanfront Development Opportunity! This remarkable land parcel spans an expansive 8.3 acres, boasting an impressive 1,000 linear feet of ocean frontage to the south, offering breathtaking views and vast potential for development. With 740 linear feet of road frontage onto both Prospect Point Road and Shamrock Road, accessibility is seamless, ensuring convenience for future residents and visitors alike. Zoned as Beach Resort/Residential, this property serves as a blank canvas for discerning developers. Whether envisioned as a luxurious retirement community, an exclusive resort destination, luxury apartments or a tranquil coastal retreat, this property provides an ideal foundation for a remarkable development. Equipped with a comprehensive conceptual design package and drawings for a retirement village, developers will have a valuable head start in meeting the growing demand for upscale retirement living (view concept package in the link above). Nestled amidst natural reefs, this parcel offers serene bay views to the west, creating a picturesque backdrop for relaxation and recreation. Residents can indulge in leisurely strolls along the sandy beach area near the western boundary, immersing themselves in the tranquility of coastal living. With its prime location, detailed conceptual design package, and unparalleled sunset views, this property is poised to capture the attention of investors and developers alike. Don't miss out on this exceptional opportunity—reach out to us today for more information and to unlock the potential of this remarkable investment. www.youtube.com/watch?v=V blBKKYD8c