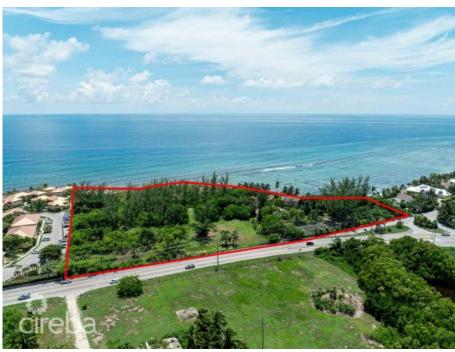

## PRIME OCEANFRONT DEVELOPMENT OPPORTUNITY - SUNSET BAY

Spotts, Spotts and Prospect, Cayman Islands MLS# 417475

## US\$19,000,000

Presenting an Extraordinary Oceanfront Development Opportunity! This remarkable land parcel spans an expansive 8.3 acres, boasting an impressive 1,000 linear feet of ocean frontage to the south, offering breathtaking views and vast potential for development. With 740 linear feet of road frontage onto both Prospect Point Road and Shamrock Road, accessibility is seamless, ensuring convenience for future residents and visitors alike. Zoned as Beach Resort/Residential, this property serves as a blank canvas for discerning developers. Whether envisioned as a luxurious retirement community, an exclusive resort destination, luxury apartments or a tranquil coastal retreat, this property provides an ideal foundation for a remarkable development. Equipped with a comprehensive conceptual design package and drawings for a retirement village, developers will have a valuable head start in meeting the growing demand for upscale retirement living (view concept package in the link above). Nestled amidst natural reefs, this parcel offers serene bay views to the west, creating a picturesque backdrop for relaxation and recreation. Residents can indulge in leisurely strolls along the sandy beach area near the western boundary, immersing themselves in the tranquility of coastal living. With its prime location, detailed conceptual design package, and unparalleled sunset views, this property is poised to capture the attention of investors and developers alike. Don't miss out on this exceptional opportunity—reach out to us today for more information and to unlock the potential of this remarkable investment. www.youtube.com/watch?v=V blBKKYD8c