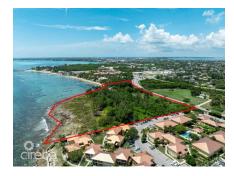

## PRIME OCEANFRONT DEVELOPMENT OPPORTUNITY - SUNSET BAY

Spotts, Spotts and Prospect, Cayman Islands MLS# 417475

## US\$19,000,000

Presenting an Extraordinary Oceanfront Development Opportunity! This remarkable land parcel spans an expansive 8.3 acres, boasting an impressive 1,000 linear feet of ocean frontage to the south, offering breathtaking views and vast potential for development. With 740 linear feet of road frontage onto both Prospect Point Road and Shamrock Road, accessibility is seamless, ensuring convenience for future residents and visitors alike. Zoned as Beach Resort/Residential, this property serves as a blank canvas for discerning developers. Whether envisioned as a luxurious retirement community, an exclusive resort destination, luxury apartments or a tranquil coastal retreat, this property provides an ideal foundation for a remarkable development. Equipped with a comprehensive conceptual design package and drawings for a retirement village, developers will have a valuable head start in meeting the growing demand for upscale retirement living (view concept package in the link above). Nestled amidst natural reefs, this parcel offers serene bay views to the west, creating a picturesque backdrop for relaxation and recreation. Residents can indulge in leisurely strolls along the sandy beach area near the western boundary, immersing themselves in the tranquility of coastal living. With its prime location, detailed conceptual design package, and unparalleled sunset views, this property is poised to capture the attention of investors and developers alike. Don't miss out on this exceptional opportunity—reach out to us today for more information and to unlock the potential of this remarkable investment. www.youtube.com/watch?v=V blBKKYD8c