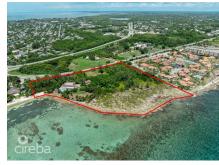

## PRIME OCEANFRONT DEVELOPMENT OPPORTUNITY - SUNSET BAY

Spotts, Spotts and Prospect, Cayman Islands MLS# 417475

## US\$19,000,000

Presenting an Extraordinary Oceanfront Development Opportunity! This remarkable land parcel spans an expansive 8.3 acres, boasting an impressive 1,000 linear feet of ocean frontage to the south, offering breathtaking views and vast potential for development. With 740 linear feet of road frontage onto both Prospect Point Road and Shamrock Road, accessibility is seamless, ensuring convenience for future residents and visitors alike. Zoned as Beach Resort/Residential, this property serves as a blank canvas for discerning developers. Whether envisioned as a luxurious retirement community, an exclusive resort destination, luxury apartments or a tranquil coastal retreat, this property provides an ideal foundation for a remarkable development. Equipped with a comprehensive conceptual design package and drawings for a retirement village, developers will have a valuable head start in meeting the growing demand for upscale retirement living (view concept package in the link above). Nestled amidst natural reefs, this parcel offers serene bay views to the west, creating a picturesque backdrop for relaxation and recreation. Residents can indulge in leisurely strolls along the sandy beach area near the western boundary, immersing themselves in the tranquility of coastal living. With its prime location, detailed conceptual design package, and unparalleled sunset views, this property is poised to capture the attention of investors and developers alike. Don't miss out on this exceptional opportunity—reach out to us today for more information and to unlock the potential of this remarkable investment. www.youtube.com/watch?v=V blBKKYD8c