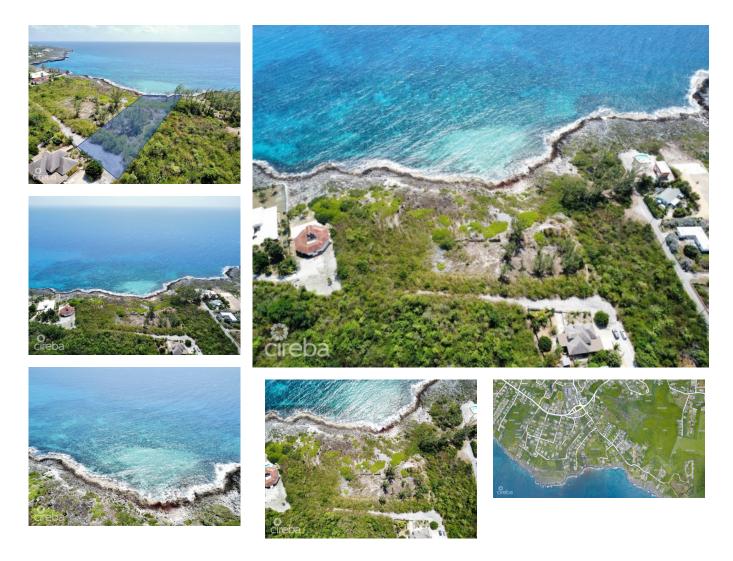

## US\$1,350,000

Kerri Kanuga 345-916-7020 kerri@tridentproperties.ky Stunning .87 acre bluff lot overlooking the crystal clear waters of the Caribbean Sea in the beautiful Cayman Islands. This prime piece of real estate offers breathtaking panoramic views of the ocean, with gentle trade winds and gorgeous sunsets to enhance the already serene atmosphere. The lot is located in a highly desirable area by Pedro Castle, with easy access to local amenities, while still offering privacy and seclusion. Zoned lowdensity residential, the lot offers ample space to build your dream home, with plenty of room for outdoor living and entertaining areas. With its prime location and stunning views, this property is an ideal investment opportunity or a perfect place to call home. Don't miss out on the chance to own a piece of paradise in one of the most beautiful locations in the Caribbean! Additional lots available. Aerial survey map provided by caymanlandinfo.ky