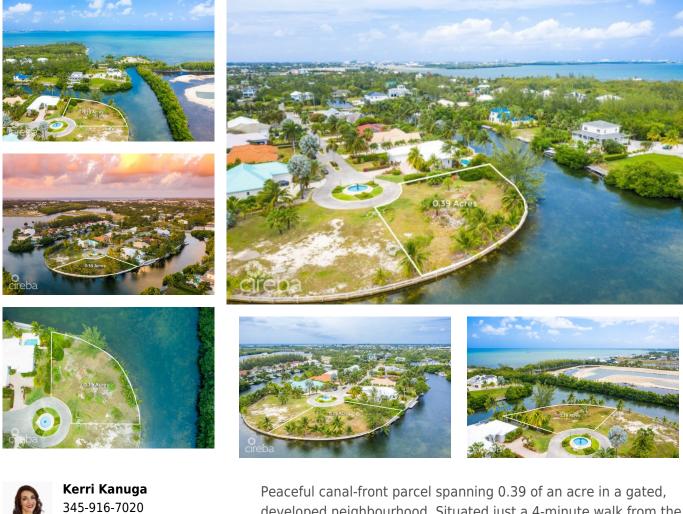

## THE ISLAND 0.39 ACRES, CANAL FRONT

Prospect, Spotts and Prospect, Cayman Islands MLS# 417457

## CI\$650,000

developed neighbourhood. Situated just a 4-minute walk from the Cayman Islands Sailing Club, this charming community offers a serene environment. The land is filled and ready for construction, boasting 223 feet of sea walled frontage. Perfect for creating your dream canal front retreat, its east-north-east orientation ensures optimal breezes, enhancing both comfort and energy efficiency. Picture waking up to the gentle sounds of water and stunning views at your doorstep. With its peaceful ambiance and exclusive setting, this parcel presents an idyllic haven for those seeking a private oasis.

## **Essential Information**

Copyright © 2024 Trident Properties.

| Type<br>Land (For Sale)  | Status<br><b>Current</b>  | MLS<br><b>41</b> 7                   | S<br>7457              | Listing Type<br>Low Density<br>Residential |
|--------------------------|---------------------------|--------------------------------------|------------------------|--------------------------------------------|
| Key Details              |                           |                                      |                        |                                            |
| Width<br><b>223.00</b>   | Block & Parcel<br>22D,283 | Depth<br><b>107.50</b>               | Block & Parcel 22D,283 | Den<br><b>No</b>                           |
| Acreage<br><b>0.3881</b> |                           |                                      |                        |                                            |
| Additional Feature       |                           |                                      |                        | Block<br>22D                               |
| Parcel<br><b>283</b>     | Views<br>Canal Front      | Zoning<br>Low Density<br>residential | Sea Frontage<br>223    |                                            |
| Road Frontage<br>72      | Soil<br><b>Marl</b>       |                                      |                        |                                            |