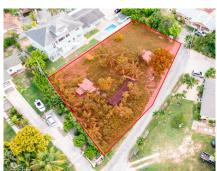

## **WEST BAY 0.4140 AC LOT**

W Bay North West, West Bay, Cayman Islands MLS# 417304

## CI\$361,000

Discover an exceptional real estate opportunity with this 0.41acre lot located in the heart of West Bay, on Gorse Lane. This prime parcel of land presents a versatile foundation for investors and families alike, ideal for constructing a multifamily apartment complex or crafting your dream family home. Located within a residential community where space is a premium, this property stands as a rare find. Its location offers seamless access to West Bay's full spectrum of amenities, ensuring everything you need is within easy reach. Moreover, its proximity to George Town and the airport makes it perfect for those seeking a quick and convenient commute to major points on the island. This combination of accessibility, community, and limited availability marks the lot as a golden opportunity for a savvy investor or family looking to establish roots in vibrant West Bay. For more details on this property and to explore the potential it holds for your future, get in touch today. Aerial source: www.caymanlandinfo.ky