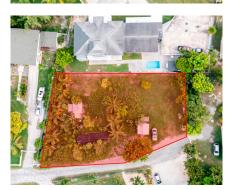

## **WEST BAY 0.4140 AC LOT**

W Bay North West, West Bay, Cayman Islands MLS# 417304

## CI\$361,000

Discover an exceptional real estate opportunity with this 0.41acre lot located in the heart of West Bay, on Gorse Lane. This prime parcel of land presents a versatile foundation for investors and families alike, ideal for constructing a multifamily apartment complex or crafting your dream family home. Located within a residential community where space is a premium, this property stands as a rare find. Its location offers seamless access to West Bay's full spectrum of amenities, ensuring everything you need is within easy reach. Moreover, its proximity to George Town and the airport makes it perfect for those seeking a quick and convenient commute to major points on the island. This combination of accessibility, community, and limited availability marks the lot as a golden opportunity for a savvy investor or family looking to establish roots in vibrant West Bay. For more details on this property and to explore the potential it holds for your future, get in touch today. Aerial source: www.caymanlandinfo.ky