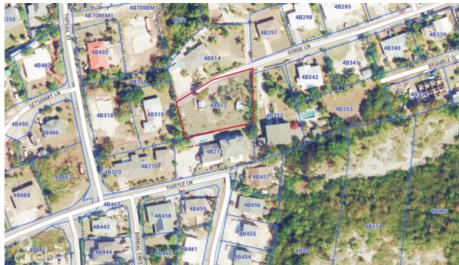

## CI\$361,000

Discover an exceptional real estate opportunity with this 0.41acre lot located in the heart of West Bay, on Gorse Lane. This prime parcel of land presents a versatile foundation for investors and families alike, ideal for constructing a multifamily apartment complex or crafting your dream family home. Located within a residential community where space is a premium, this property stands as a rare find. Its location offers seamless access to West Bay's full spectrum of amenities, ensuring everything you need is within easy reach. Moreover, its proximity to George Town and the airport makes it perfect for those seeking a quick and convenient commute to major points on the island. This combination of accessibility, community, and limited availability marks the lot as a golden opportunity for a savvy investor or family looking to establish roots in vibrant West Bay. For more details on this property and to explore the potential it holds for your future, get in touch today. Aerial source: www.caymanlandinfo.ky

## **Key Details**

 Width
 Block & Parcel
 Depth
 Block & Parcel
 Den

 189.00
 4B,813
 122.00
 4B,813
 No

Acreage **0.4140** 

**Additional Feature** 

BlockParcelViews4B813Garden View

Zoning Road Frontage Soil Low Density residential 189 Other