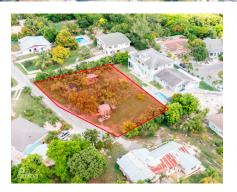

## **WEST BAY 0.4140 AC LOT**

W Bay North West, West Bay, Cayman Islands MLS# 417304

## CI\$361,000

Discover an exceptional real estate opportunity with this 0.41acre lot located in the heart of West Bay, on Gorse Lane. This prime parcel of land presents a versatile foundation for investors and families alike, ideal for constructing a multifamily apartment complex or crafting your dream family home. Located within a residential community where space is a premium, this property stands as a rare find. Its location offers seamless access to West Bay's full spectrum of amenities, ensuring everything you need is within easy reach. Moreover, its proximity to George Town and the airport makes it perfect for those seeking a quick and convenient commute to major points on the island. This combination of accessibility, community, and limited availability marks the lot as a golden opportunity for a savvy investor or family looking to establish roots in vibrant West Bay. For more details on this property and to explore the potential it holds for your future, get in touch today. Aerial source: www.caymanlandinfo.ky