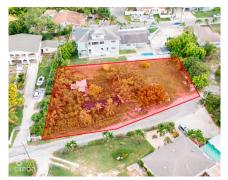

## **WEST BAY 0.4140 AC LOT**

W Bay North West, West Bay, Cayman Islands MLS# 417304

## CI\$361,000

Discover an exceptional real estate opportunity with this 0.41acre lot located in the heart of West Bay, on Gorse Lane. This prime parcel of land presents a versatile foundation for investors and families alike, ideal for constructing a multifamily apartment complex or crafting your dream family home. Located within a residential community where space is a premium, this property stands as a rare find. Its location offers seamless access to West Bay's full spectrum of amenities, ensuring everything you need is within easy reach. Moreover, its proximity to George Town and the airport makes it perfect for those seeking a quick and convenient commute to major points on the island. This combination of accessibility, community, and limited availability marks the lot as a golden opportunity for a savvy investor or family looking to establish roots in vibrant West Bay. For more details on this property and to explore the potential it holds for your future, get in touch today. Aerial source: www.caymanlandinfo.ky