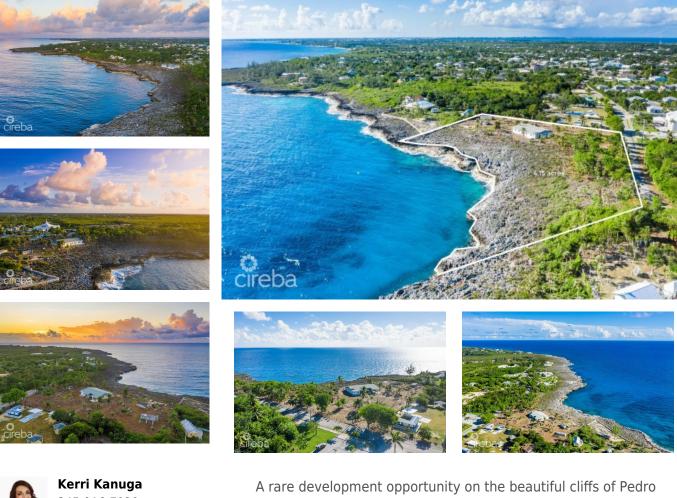

## PEDRO CASTLE ROAD 4.15 ACRES, WATERFRONT

Lower valley, Rum Point/Kaibo, Eastern Districts & North Side, Cayman Islands MLS# 415351

## CI\$8,600,000

Kerri Kanuga 345-916-7020 kerri@tridentproperties.ky

A rare development opportunity on the beautiful cliffs of Pedro Castle Road. 4.15 acres of land with serene private views and incredible sunsets. The parcel is walking distance to Countryside Shopping Center as well as close to schools, church, community centres, and restaurants, and also only a short 15-minute drive to town. With everything at your doorstep, including the ocean, this expansive Pedro Castle Road land is an excellent investment with endless possibilities.

## **Essential Information**

| Type<br><b>Land (For Sale)</b> | Status<br><b>Current</b>           | MLS<br><b>415</b>                    |                                    | Listing Type<br>Low Density<br>Residential |
|--------------------------------|------------------------------------|--------------------------------------|------------------------------------|--------------------------------------------|
| Key Details                    |                                    |                                      |                                    |                                            |
| Width<br><b>700.00</b>         | Block & Parcel<br><b>32E,49/11</b> | Depth<br><b>455.00</b>               | Block & Parcel<br><b>32E,49/11</b> | Den<br><b>No</b>                           |
| Acreage<br><b>4.1500</b>       |                                    |                                      |                                    |                                            |
| Additional Feature             |                                    |                                      |                                    | Block<br><b>32E</b>                        |
| Parcel<br><b>49/11</b>         | Views<br>Water Front               | Zoning<br>Low Density<br>residential | Sea Frontage<br><b>700</b>         |                                            |
| Road Frontage<br><b>455</b>    | Soil<br><b>Other</b>               |                                      |                                    |                                            |