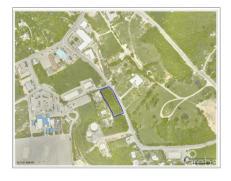

## CAYMAN BRAC INLAND 0.7 OF AN ACRE CROSS ROAD NEAR TIBBETTS SQUARE

Cayman Brac Center, Cayman Brac and Little Cayman, Cayman Islands MLS# 413689

## US\$295,000

Kerri Kanuga 345-916-7020 kerri@tridentproperties.ky

Amazing centrally located 0.7 of an acre of land. Walking distance from the nearby airport and Tibbetts square complex on "Cross Road north side of Cayman Brac". Land like this just simply doesn't come on the market very often . Perfect for Commercial use . Call now