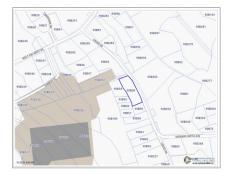

## CAYMAN BRAC INLAND 0.7 OF AN ACRE CROSS ROAD NEAR TIBBETTS SQUARE

Cayman Brac Center, Cayman Brac and Little Cayman, Cayman Islands MLS# 413689

## US\$295,000

Kerri Kanuga 345-916-7020 kerri@tridentproperties.ky

Amazing centrally located 0.7 of an acre of land. Walking distance from the nearby airport and Tibbetts square complex on "Cross Road north side of Cayman Brac". Land like this just simply doesn't come on the market very often . Perfect for Commercial use . Call now

## **Essential Information**

| Type<br><b>Land (For Sale)</b> | Status<br><b>Current</b> |                        | MLS<br><b>413689</b> |                          | Listing Type<br><b>Little</b><br>Cayman/Cayman Brac |
|--------------------------------|--------------------------|------------------------|----------------------|--------------------------|-----------------------------------------------------|
| Key Details                    |                          |                        |                      |                          |                                                     |
| Width<br><b>105.00</b>         | Block & Parcel<br>95B,58 | Depth<br><b>265.00</b> |                      | Block & Parcel<br>95B,58 | Den<br><b>No</b>                                    |
| Acreage<br><b>0.7000</b>       |                          |                        |                      |                          |                                                     |