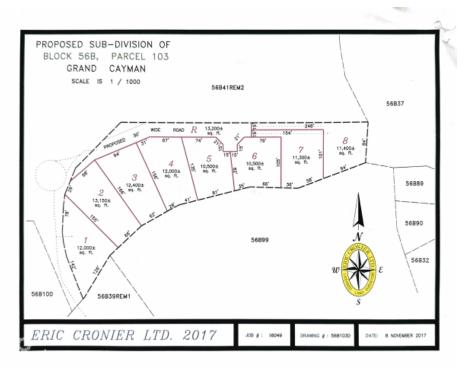

## LOT 7 SUB DIVIDED LAND BREAKERS

Breakers, Rum Point/Kaibo, Eastern Districts & North Side, Cayman Islands MLS# 417177

## **Essential Information**

| Type<br><b>Land (For Sale)</b> | Status<br><b>Pen/Con</b>      | ML<br><b>41</b>        | S<br><b>7177</b>              | Listing Type<br>Low Density<br>Residential |
|--------------------------------|-------------------------------|------------------------|-------------------------------|--------------------------------------------|
| Key Details                    |                               |                        |                               |                                            |
| Width<br><b>94.00</b>          | Block & Parcel<br>56B,103L0T7 | Depth<br><b>101.00</b> | Block & Parcel<br>56B,103LOT7 | Den<br><b>No</b>                           |

Acreage 0.2600

## **Additional Feature**

Block 56B Parcel 103LOT7 Views Garden View Zoning Low Density residential

Soil **Other**