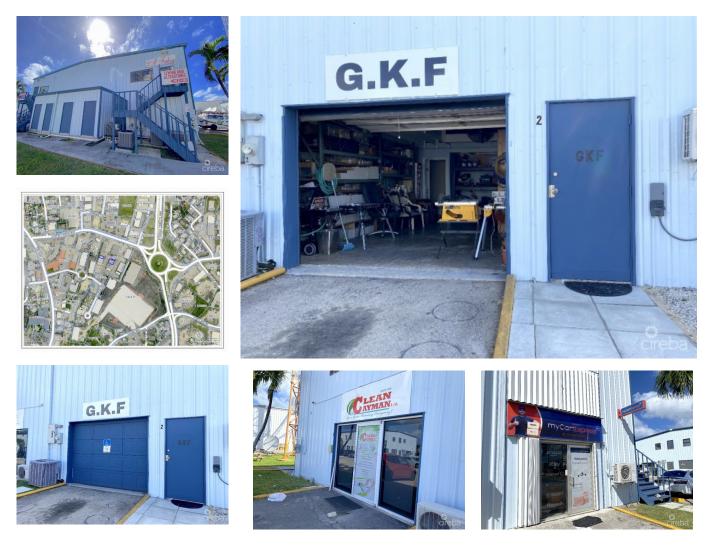

## **GKF WAREHOUSES - 4 WAREHOUSE UNITS FOR SALE**

George Town Centr, Seven Mile Beach, Cayman Islands MLS# 417167

## CI\$2,650,000

Kerri Kanuga 345-916-7020 kerri@tridentproperties.ky

Opportunity knocks! 4 warehouses for sale, which are fully leased to 9 tenants. Incredible investment opportunity of 4 strata units on Godfrey Nixon Way in GKF Industrial Park offer superb warehouse rental income to the savvy investor. Signed leases in place. Part of the GKF Warehouse strata association. This is a turn key, fully leased investment with the opportunity to occupy your own warehouse space as and when leases expire. Call Allen at 916-0015 for information on this exciting opportunity.