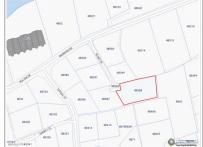

## WEST BAY DUPLEX SITE .4026

W Bay North West, West Bay, Cayman Islands MLS# 417013

## Key Details

| Width<br><b>175.00</b>   | Block & Parcel<br>4B,588             | Dept<br><b>100</b>         |                     | Block & Parcel<br><b>4B,588</b> | Den<br><b>No</b>     |
|--------------------------|--------------------------------------|----------------------------|---------------------|---------------------------------|----------------------|
| Acreage<br><b>0.4026</b> |                                      |                            |                     |                                 |                      |
| Additional Feature       |                                      |                            |                     | Block<br><b>4B</b>              | Parcel<br><b>588</b> |
| Views<br>Garden View     | Zoning<br>Low Density<br>residential | Road Frontage<br><b>50</b> | Soil<br><b>Marl</b> |                                 |                      |