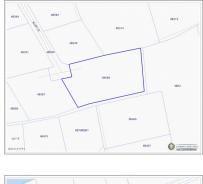

## WEST BAY DUPLEX SITE .4026

W Bay North West, West Bay, Cayman Islands MLS# 417013

## Key Details

| Width<br><b>175.00</b>   | Block & Parcel<br>4B,588             | Dept<br><b>100</b>         |                     | Block & Parcel<br><b>4B,588</b> | Den<br><b>No</b>     |
|--------------------------|--------------------------------------|----------------------------|---------------------|---------------------------------|----------------------|
| Acreage<br><b>0.4026</b> |                                      |                            |                     |                                 |                      |
| Additional Feature       |                                      |                            |                     | Block<br><b>4B</b>              | Parcel<br><b>588</b> |
| Views<br>Garden View     | Zoning<br>Low Density<br>residential | Road Frontage<br><b>50</b> | Soil<br><b>Marl</b> |                                 |                      |