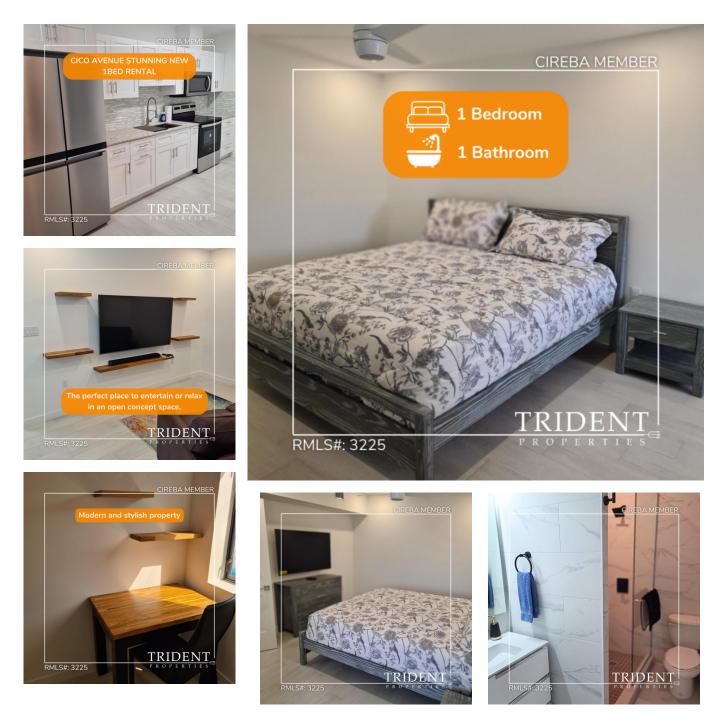

#### FromCI\$2,400

Leslie Bromfield 345-939-7586 leslie@tridentproperties.ky Welcome to this stunning brand new 1-bedroom condo for rent on Cico Avenue in Grand Cayman. This modern and sleek property offers a convenient location, just moments away from Owen Roberts Airport and George Town Yacht Club, grocery stores, restaurants, and the vibrant city center of George Town.

Step inside this fully furnished unit and be greeted by the stylish finishes that adorn every corner. With a spacious size of 685 square feet, this condo provides ample space for comfortable living. The open concept design seamlessly connects the living room, dining area, and fully equipped kitchen, creating a perfect space for entertaining or relaxing after a long day.

The bedroom boasts a large closet space, ensuring you have plenty of room for all your belongings. The bathroom features modern fixtures and a contemporary design. Additional amenities include a washer and dryer within the unit for your convenience.

Enjoy the benefits of digital switches throughout the condo, offering ease of use and energy efficiency. The coded entry ensures your privacy, while the quiet surroundings create a peaceful atmosphere to unwind.