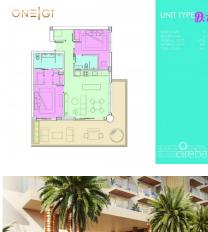

## CI\$1,599,000

Kerri Kanuga 345-916-7020 kerri@tridentproperties.ky

Cayman's next landmark development project, known as ONE|GT, fuses the very best of contemporary urban living from around the world - from the vibrant rooftop beach clubs of Miami and LA, to the local piazzas and street cafés of Europe, and of course exquisite Caribbean artistic flair. Comprising a 178-suite boutique hotel and luxury residences, with amazing on-site amenities, ONE|GT is located at the edge of central George Town, on Goring Avenue, directly behind Bayshore Mall. With amazing on-site amenities, ONE|GT will be the capital's first ten-storey structure, rising to 144' above ground level and offering spectacular multiaspect views. Its eleventh floor "Sky Club" with its unique infinity edge pool, private cabanas, bar & grille, yoga, treatment, and event areas, will bring a new level of sophisticated enjoyment to our islands, whilst its "signature" restaurant, grand café, and many other amenities will ensure owners, tenants and guests can enjoy ONEIGT to the fullest. There will also be a private residents' pool, full gym, and separate residents' entrance, along with onsite covered and valet parking and owner storage units available. Owners will also enjoy very solid returns on investment from ONE|GT's rental programs or can choose to rent their units on the open market. Estimated completion date is early 2025. Enjoy truly "elevated modern island living" at ONE|GT and invest now before prices elevate too! Unit Type D.1 This exquisite corner residence boasts two en-suite bedroom suites, one a master suite with a dual walk-in closets and direct access to the expansive wrap-around terrace. The unit has a full kitchen, with center aisle and a large living/dining area, providing great indoor/outside living opportunities. Enjoy truly "elevated modern island living" at ONE|GT and invest now before prices elevate too!