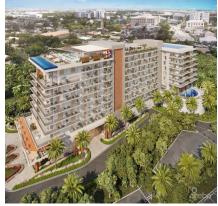

## CI\$1,599,000

Kerri Kanuga 345-916-7020 kerri@tridentproperties.ky

Cayman's next landmark development project, known as ONE|GT, fuses the very best of contemporary urban living from around the world - from the vibrant rooftop beach clubs of Miami and LA, to the local piazzas and street cafés of Europe, and of course exquisite Caribbean artistic flair. Comprising a 178-suite boutique hotel and luxury residences, with amazing on-site amenities, ONE|GT is located at the edge of central George Town, on Goring Avenue, directly behind Bayshore Mall. With amazing on-site amenities, ONE|GT will be the capital's first ten-storey structure, rising to 144' above ground level and offering spectacular multiaspect views. Its eleventh floor "Sky Club" with its unique infinity edge pool, private cabanas, bar & grille, yoga, treatment, and event areas, will bring a new level of sophisticated enjoyment to our islands, whilst its "signature" restaurant, grand café, and many other amenities will ensure owners, tenants and guests can enjoy ONEIGT to the fullest. There will also be a private residents' pool, full gym, and separate residents' entrance, along with onsite covered and valet parking and owner storage units available. Owners will also enjoy very solid returns on investment from ONE|GT's rental programs or can choose to rent their units on the open market. Estimated completion date is early 2025. Enjoy truly "elevated modern island living" at ONE|GT and invest now before prices elevate too! Unit Type D.1 This exquisite corner residence boasts two en-suite bedroom suites, one a master suite with a dual walk-in closets and direct access to the expansive wrap-around terrace. The unit has a full kitchen, with center aisle and a large living/dining area, providing great indoor/outside living opportunities. Enjoy truly "elevated modern island living" at ONE|GT and invest now before prices elevate too!